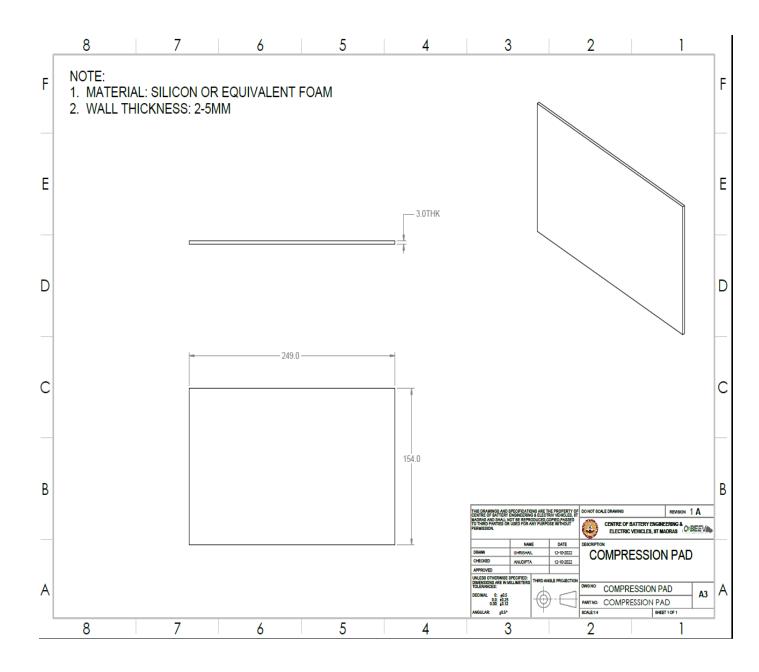

## **Technical Specification for Compression pad**

| Particulars                          | Performance Range and Limits                                                                                                                                                                                                                                                                                                                                                                                                                                                                                                                                                                                                                                                                                                                                                        | Complied / not<br>complied | Reference,<br>Page No. |
|--------------------------------------|-------------------------------------------------------------------------------------------------------------------------------------------------------------------------------------------------------------------------------------------------------------------------------------------------------------------------------------------------------------------------------------------------------------------------------------------------------------------------------------------------------------------------------------------------------------------------------------------------------------------------------------------------------------------------------------------------------------------------------------------------------------------------------------|----------------------------|------------------------|
| Quantity                             | 5300 nos.                                                                                                                                                                                                                                                                                                                                                                                                                                                                                                                                                                                                                                                                                                                                                                           |                            |                        |
| Material                             | Silicon or equivalent foam                                                                                                                                                                                                                                                                                                                                                                                                                                                                                                                                                                                                                                                                                                                                                          |                            |                        |
| Overall<br>Thickness                 | 2-5 mm; 3mm preferred                                                                                                                                                                                                                                                                                                                                                                                                                                                                                                                                                                                                                                                                                                                                                               |                            |                        |
| Overall Size(LxB)                    | 249mm X 154mm                                                                                                                                                                                                                                                                                                                                                                                                                                                                                                                                                                                                                                                                                                                                                                       |                            |                        |
| Additional<br>material               | <ul> <li>Compression set resistance ≤ 5%</li> <li>Fire retardancy from 100°-200° Celsius</li> </ul>                                                                                                                                                                                                                                                                                                                                                                                                                                                                                                                                                                                                                                                                                 |                            |                        |
| General<br>Tolerance                 | Decimal 0: +/- 0.5<br>0.0: +/-0.25<br>0.00: +/-0.12<br>Angular +/-0.5°                                                                                                                                                                                                                                                                                                                                                                                                                                                                                                                                                                                                                                                                                                              |                            |                        |
| Miscellaneous                        | All part features should comply with the 3D model, which will be shared with the L1 bidder.                                                                                                                                                                                                                                                                                                                                                                                                                                                                                                                                                                                                                                                                                         |                            |                        |
| Inspection<br>and Quality<br>Metrics | <ul> <li>Standard quality assurance report as provided by supplier/manufacturer.</li> <li>In addition, quality control shall adhere to ISO 2859-1 standard, tightened severity, single sampling plan and passing the following inspections: General Inspection "Level III" and dimensional inspection "Special 3". For both the inspection, Acceptable Quality Limits shall be set to 2.5 or better for major defects, and 4 or better for minor defects as prescribed by us. It is mandatary that the general inspection report and dimensional check inspection report should be produced for each production batch and its corresponding sample size. Product will be considered qualified only upon verification and validation of report carried out at IIT Madras.</li> </ul> |                            |                        |
| Packaging                            | <ol> <li>As per standard Package sizing and acceptable load limits</li> <li>Containment of the product to ensure integrity and safety</li> <li>Bubble wrap Packing, as appropriate</li> <li>Use of glue or tape is encouraged while the use of staples is discouraged</li> <li>Replace plastic with a recyclable paper substitute, as appropriate</li> </ol>                                                                                                                                                                                                                                                                                                                                                                                                                        |                            |                        |