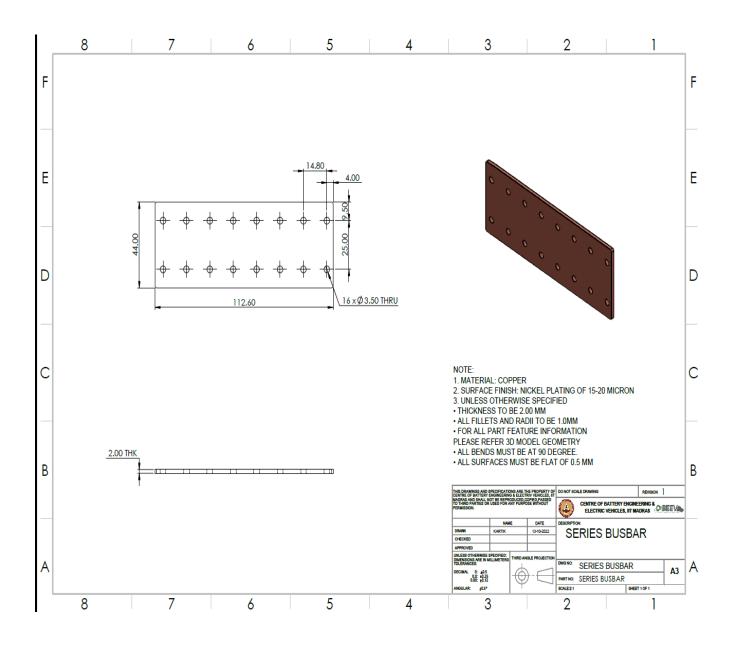

## **Technical Specification for Series bus bar**

| Particulars                       | Performance Range and Limits                                                                                                                                                                                                                                                                                                                                                                                                                                                                                                                                                                                                                                                                                                                                                                                | Complied / Not<br>complied | Reference,<br>Page No. |
|-----------------------------------|-------------------------------------------------------------------------------------------------------------------------------------------------------------------------------------------------------------------------------------------------------------------------------------------------------------------------------------------------------------------------------------------------------------------------------------------------------------------------------------------------------------------------------------------------------------------------------------------------------------------------------------------------------------------------------------------------------------------------------------------------------------------------------------------------------------|----------------------------|------------------------|
| Quantity                          | 1150 nos.                                                                                                                                                                                                                                                                                                                                                                                                                                                                                                                                                                                                                                                                                                                                                                                                   |                            |                        |
| Material                          | Copper                                                                                                                                                                                                                                                                                                                                                                                                                                                                                                                                                                                                                                                                                                                                                                                                      |                            |                        |
| Surface Finish                    | Nickel plating of 15-20 micron                                                                                                                                                                                                                                                                                                                                                                                                                                                                                                                                                                                                                                                                                                                                                                              |                            |                        |
| Overall                           | 2mm                                                                                                                                                                                                                                                                                                                                                                                                                                                                                                                                                                                                                                                                                                                                                                                                         |                            |                        |
| Overall Size                      | 112.6mm X 44mm                                                                                                                                                                                                                                                                                                                                                                                                                                                                                                                                                                                                                                                                                                                                                                                              |                            |                        |
| General<br>Tolerance              | Decimal 0: +/- 0.5<br>0.0: +/-0.25<br>0.00: +/-0.12<br>Angular +/-0.5°                                                                                                                                                                                                                                                                                                                                                                                                                                                                                                                                                                                                                                                                                                                                      |                            |                        |
| Miscellaneous                     | Unless otherwise specified<br>• Thickness to be 2.00 mm<br>• All fillets and radii to be 1.0mm<br>• Refer the drawing for other features<br>• All bends must be at 90 degrees.<br>• All surfaces must be flat.<br>All part features should comply with the 3D model, which will be shared with                                                                                                                                                                                                                                                                                                                                                                                                                                                                                                              |                            |                        |
| Inspection and<br>Quality Metrics | <ul> <li>the L1 bidder.</li> <li>Standard quality assurance report as provided by supplier/manufacturer.</li> <li>In addition, quality control shall adhere to ISO 2859-1 standard, tightened severity, single sampling plan and passing the following inspections: General Inspection "Level III" and dimensional inspection "Special 3". For both the inspection, Acceptable Quality Limits shall be set to 2.5 or better for major defects, and 4 or better for minor defects as prescribed by us. It is mandatary that the general inspection report and dimensional check inspection report should be produced for each production batch and its corresponding sample size. Product will be considered qualified only upon verification and validation of report carried out at IIT Madras.</li> </ul> |                            |                        |
| Packaging                         | <ol> <li>As per standard Package sizing and acceptable load limits</li> <li>Containment of the product to ensure integrity and safety</li> <li>Bubble wrap Packing, as appropriate</li> <li>Use of glue or tape is encouraged while the use of staples is<br/>discouraged</li> <li>Replace plastic with a recyclable paper substitute, as<br/>appropriate</li> </ol>                                                                                                                                                                                                                                                                                                                                                                                                                                        |                            |                        |