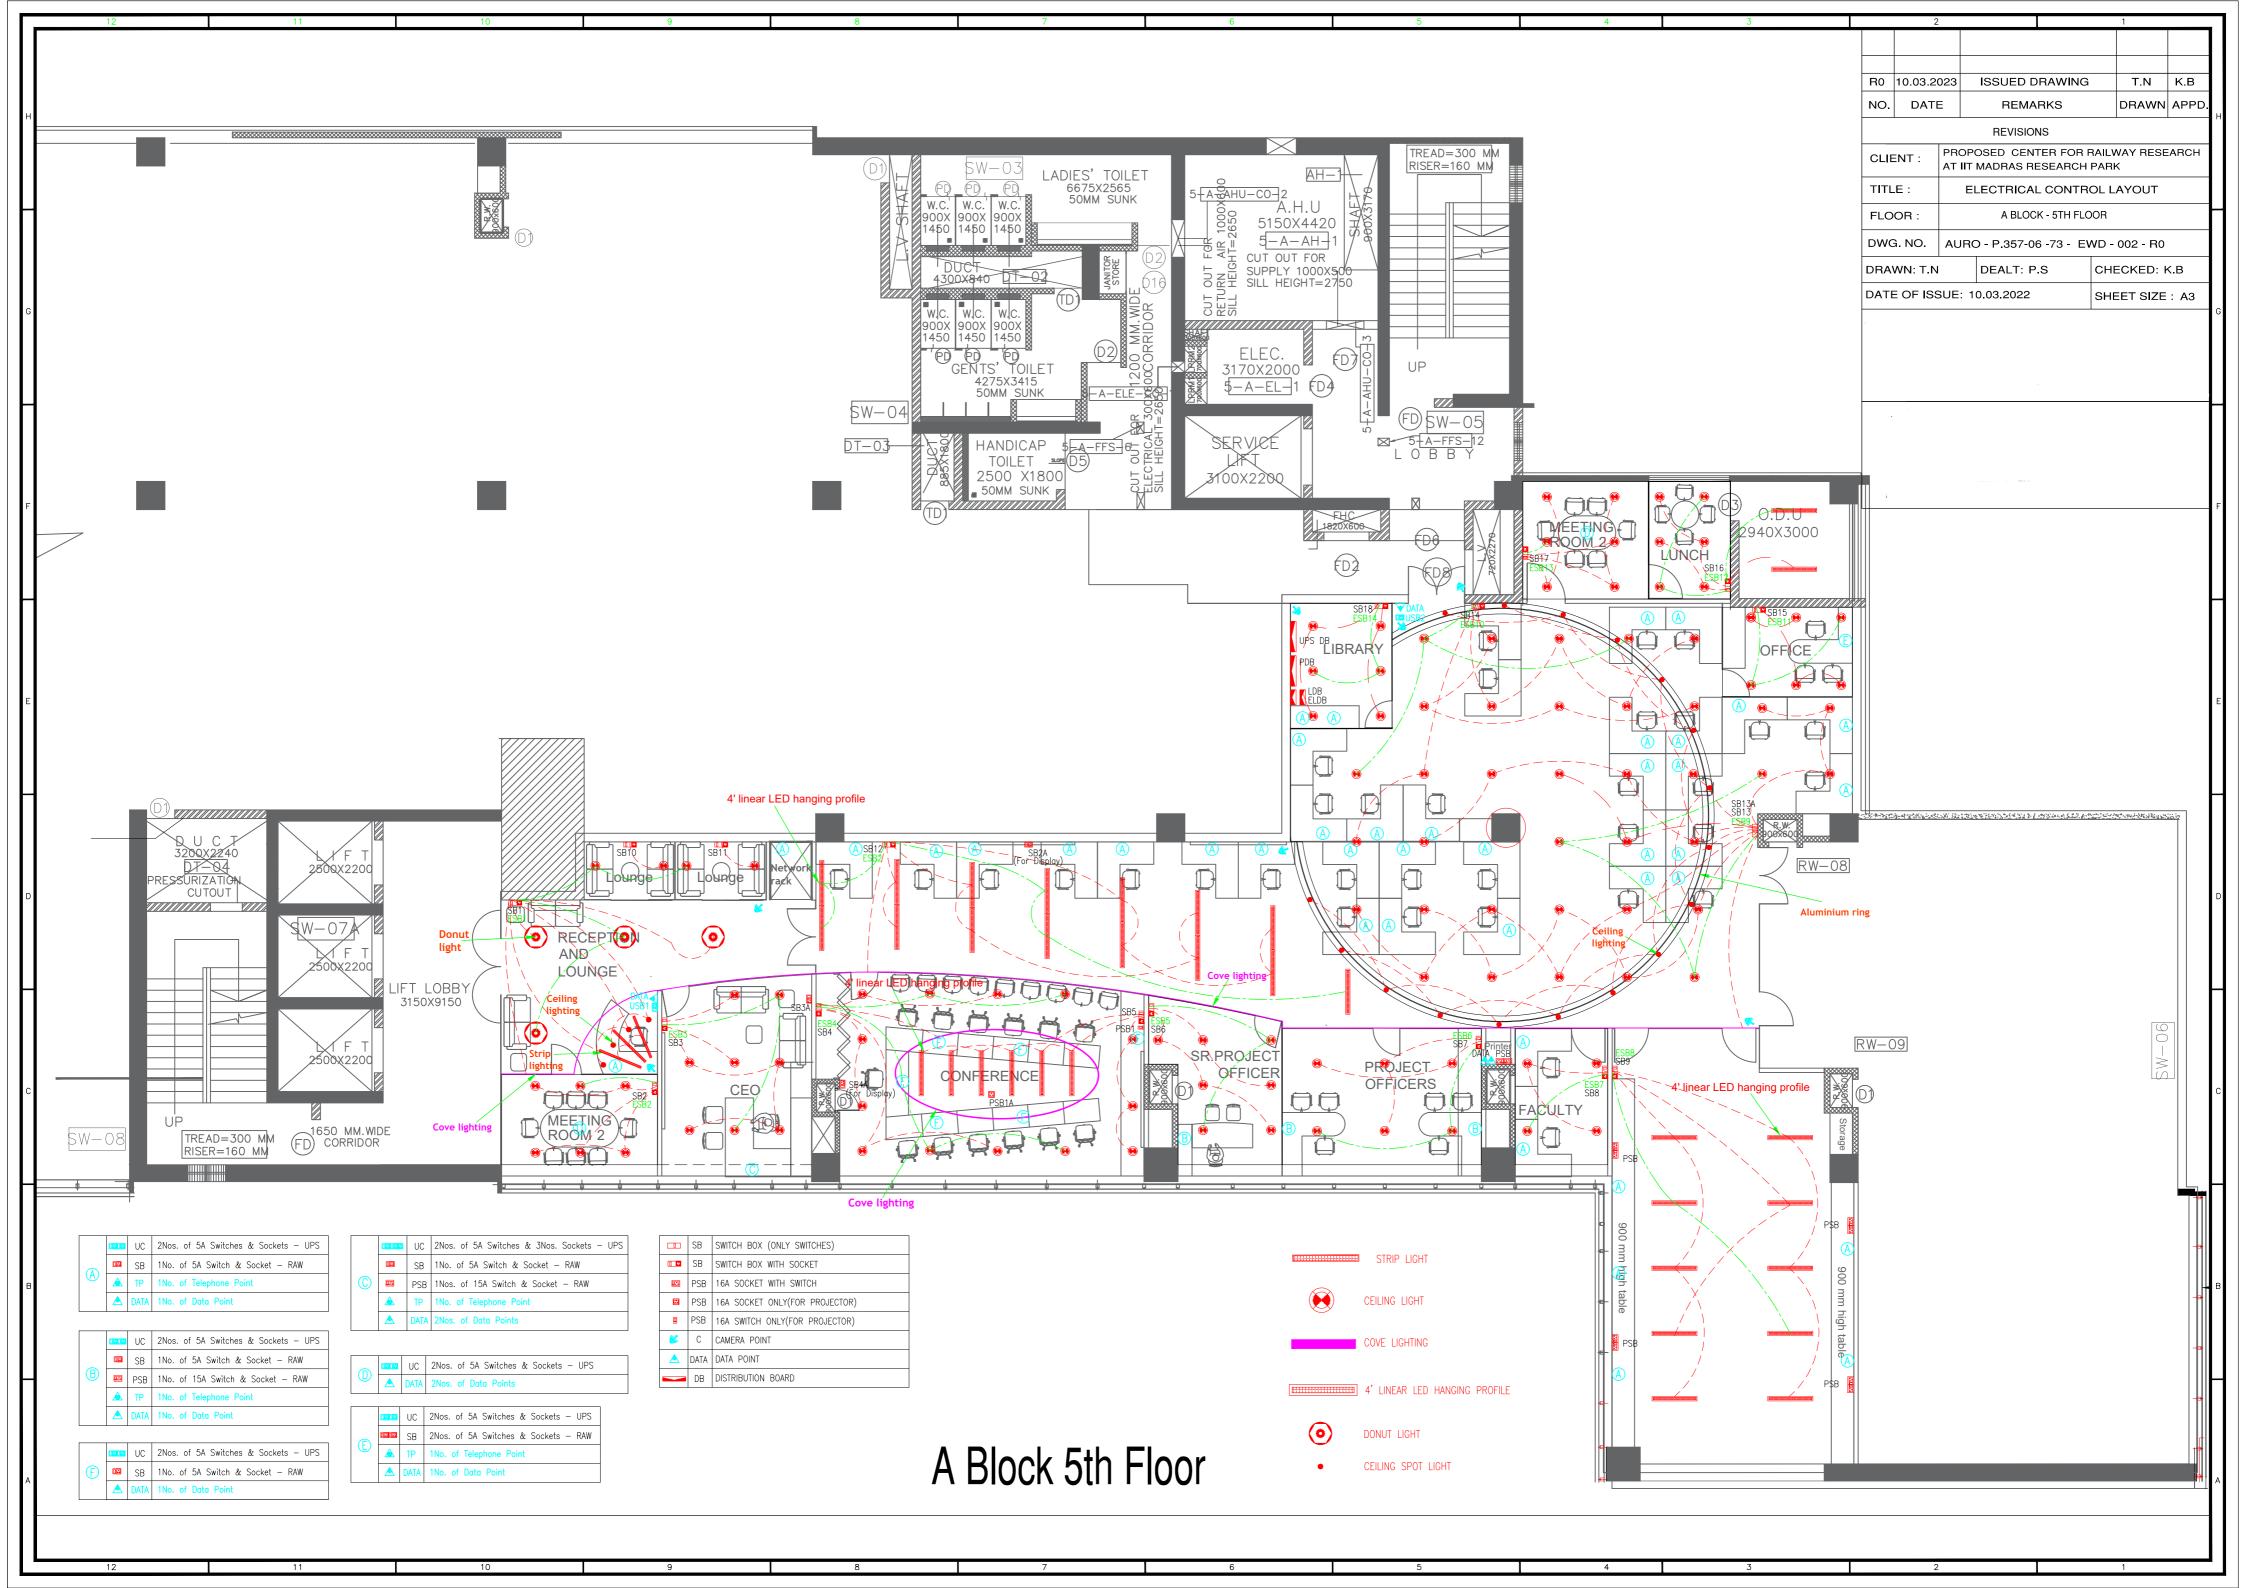

| NAME OF SECTIONS                                      |  |
|---------------------|-------------------------------------------------------------------------------------------------------------------------------------------------|-------------------------------------------------------|--|
| DRAWING STATUS      | 1. DRAWING TO BE READ AND NOT MEASURED.<br>2. ALL DIMENSIONS TO BE CHECKED ON SITE BEFORE ANY CONSTRUCTION.<br>3. ALL DIMENSIONS ARE IN METRES. | DRAWING SECTIONS                                      |  |
| ADVANCE COPY G.F.C. |                                                                                                                                                 | DRAWING NO. DATE OF SUBMISSION<br>AR/303/R07 29.03.23 |  |















REVISIONS

FIRE LEGENDS:-