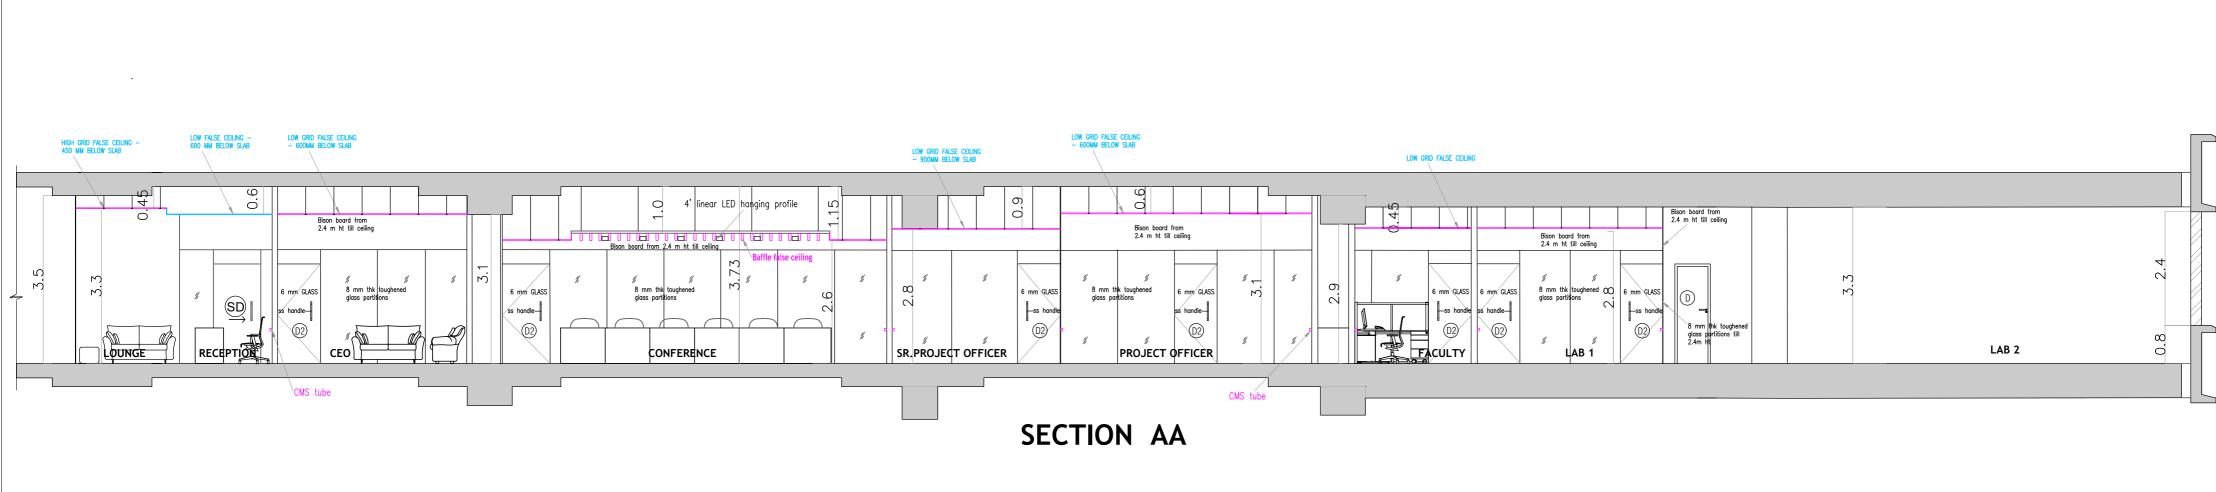

SECTION BB

| <u>APPROVAL</u>     | PROJECT<br>PROPOSED CENTER FOR RAILWAY RESEARCH<br>AT IIT MADRAS RESEARCH PARK                                                                  | NAME OF SECTIONS                                      |  |
|---------------------|-------------------------------------------------------------------------------------------------------------------------------------------------|-------------------------------------------------------|--|
| DRAWING STATUS      | 1. DRAWING TO BE READ AND NOT MEASURED.<br>2. ALL DIMENSIONS TO BE CHECKED ON SITE BEFORE ANY CONSTRUCTION.<br>3. ALL DIMENSIONS ARE IN METRES. | DRAWING SECTIONS                                      |  |
| ADVANCE COPY G.F.C. |                                                                                                                                                 | DRAWING NO. DATE OF SUBMISSION<br>AR/301/R07 29.03.23 |  |