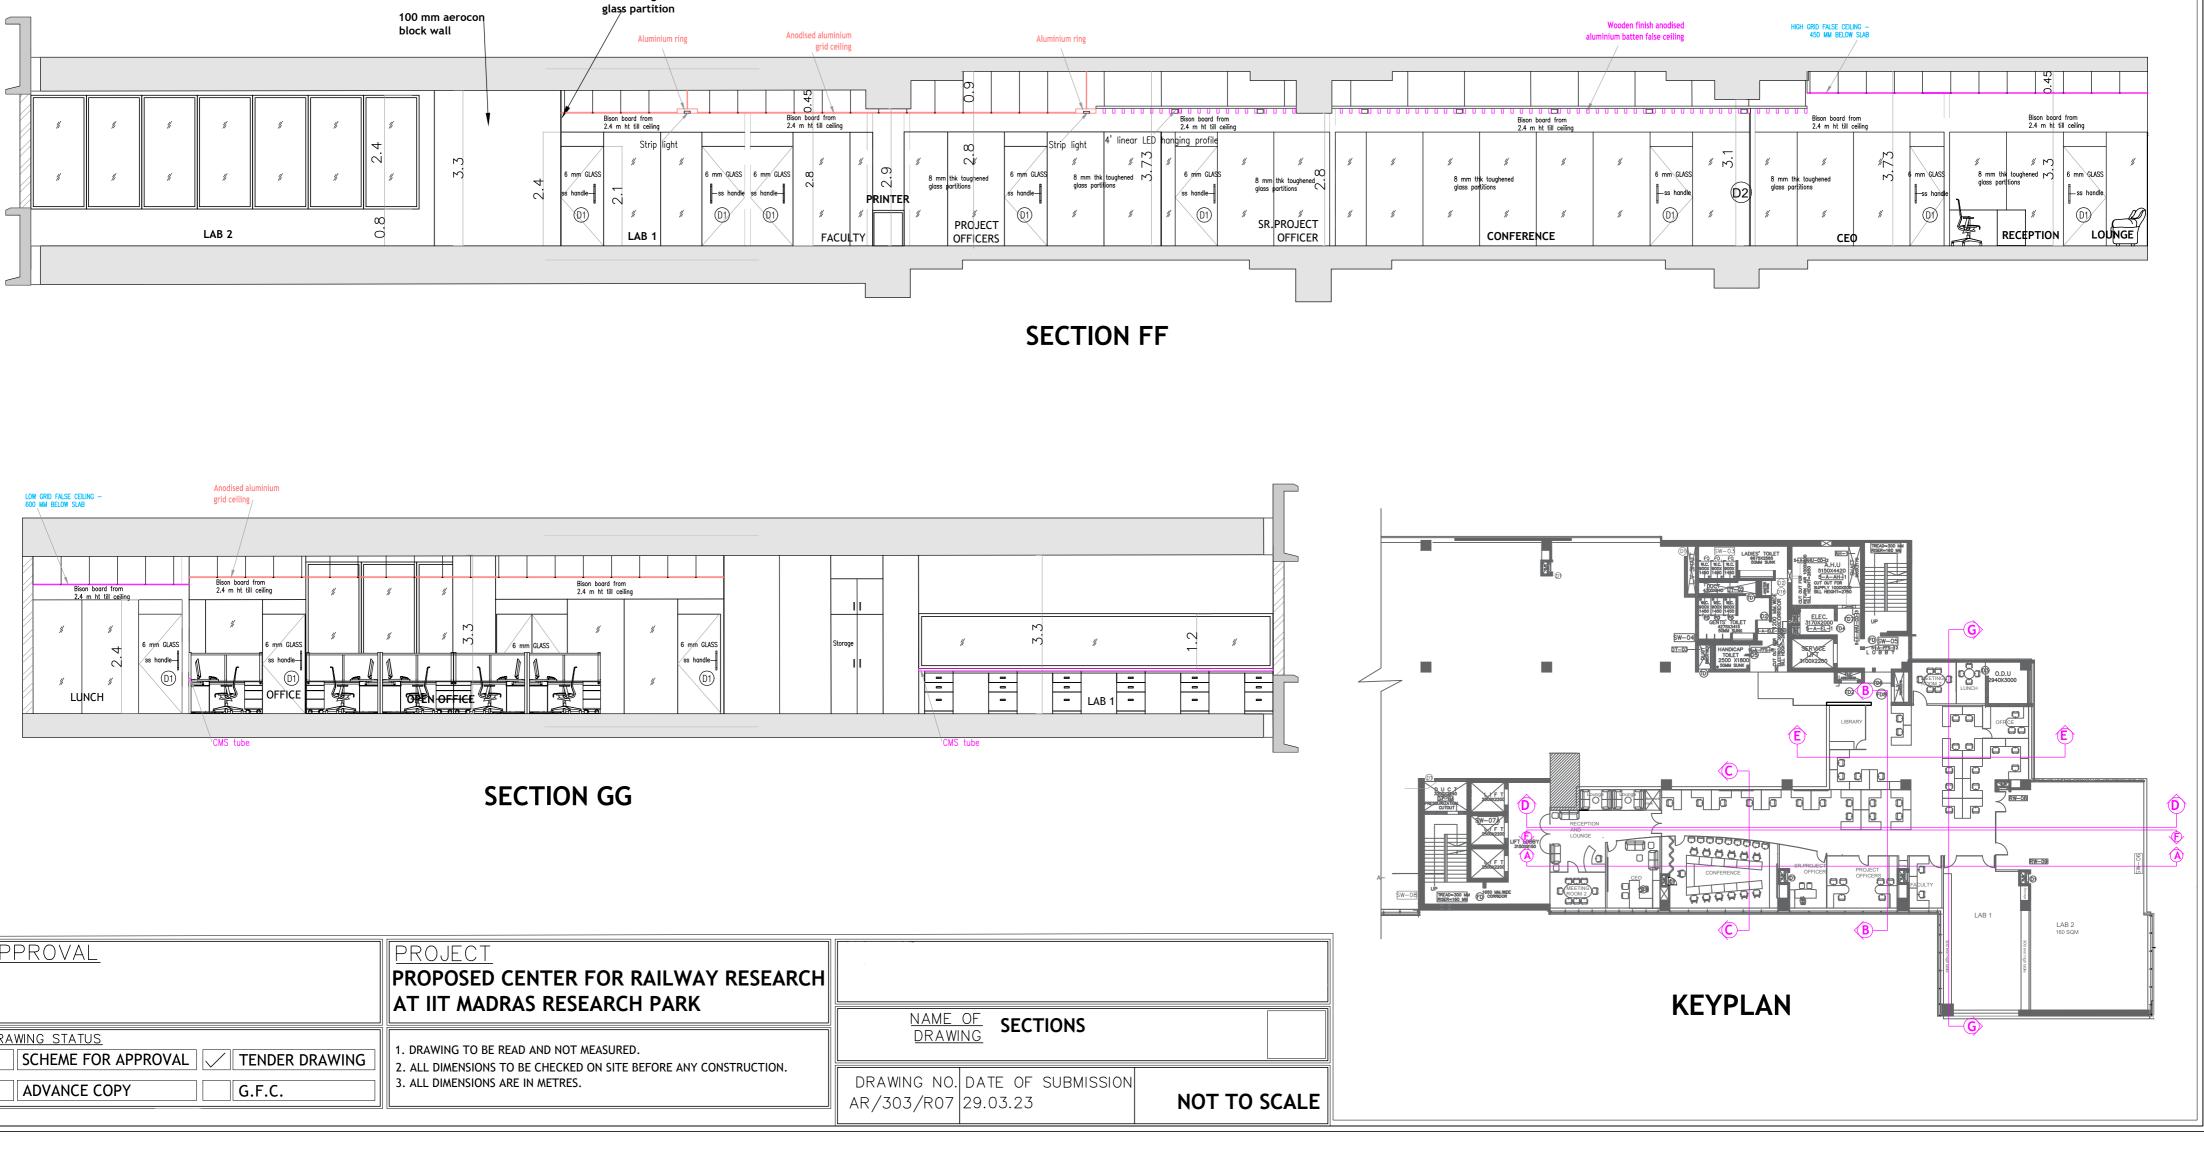

| Approval            | PROJECT<br>PROPOSED CENTER FOR RAILWAY RESEARCH<br>AT IIT MADRAS RESEARCH PARK                                                                  | NAME OF SECTIONS                                      |  |
|---------------------|-------------------------------------------------------------------------------------------------------------------------------------------------|-------------------------------------------------------|--|
| DRAWING STATUS      | 1. DRAWING TO BE READ AND NOT MEASURED.<br>2. ALL DIMENSIONS TO BE CHECKED ON SITE BEFORE ANY CONSTRUCTION.<br>3. ALL DIMENSIONS ARE IN METRES. | DRAWING SECTIONS                                      |  |
| ADVANCE COPY G.F.C. |                                                                                                                                                 | DRAWING NO. DATE OF SUBMISSION<br>AR/303/R07 29.03.23 |  |