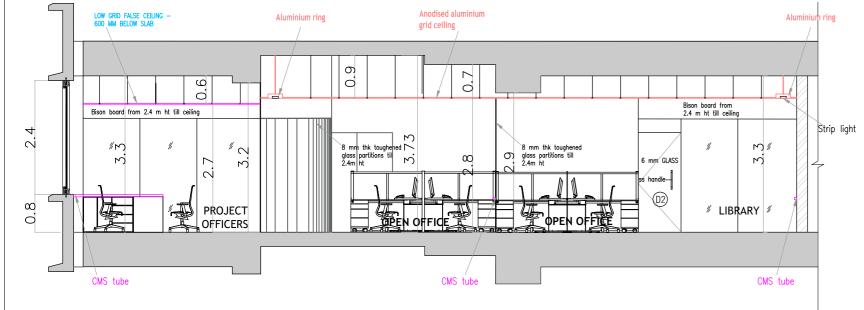

SECTION BB

| <u>APPROVAL</u>     | PROJECT<br>PROPOSED CENTER FOR RAILWAY RESEARCH<br>AT IIT MADRAS RESEARCH PARK                                                                  | NAME OF SECTIONS                                      |  |
|---------------------|-------------------------------------------------------------------------------------------------------------------------------------------------|-------------------------------------------------------|--|
| DRAWING STATUS      | 1. DRAWING TO BE READ AND NOT MEASURED.<br>2. ALL DIMENSIONS TO BE CHECKED ON SITE BEFORE ANY CONSTRUCTION.<br>3. ALL DIMENSIONS ARE IN METRES. | DRAWING SECTIONS                                      |  |
| ADVANCE COPY G.F.C. |                                                                                                                                                 | DRAWING NO. DATE OF SUBMISSION<br>AR/301/R07 29.03.23 |  |