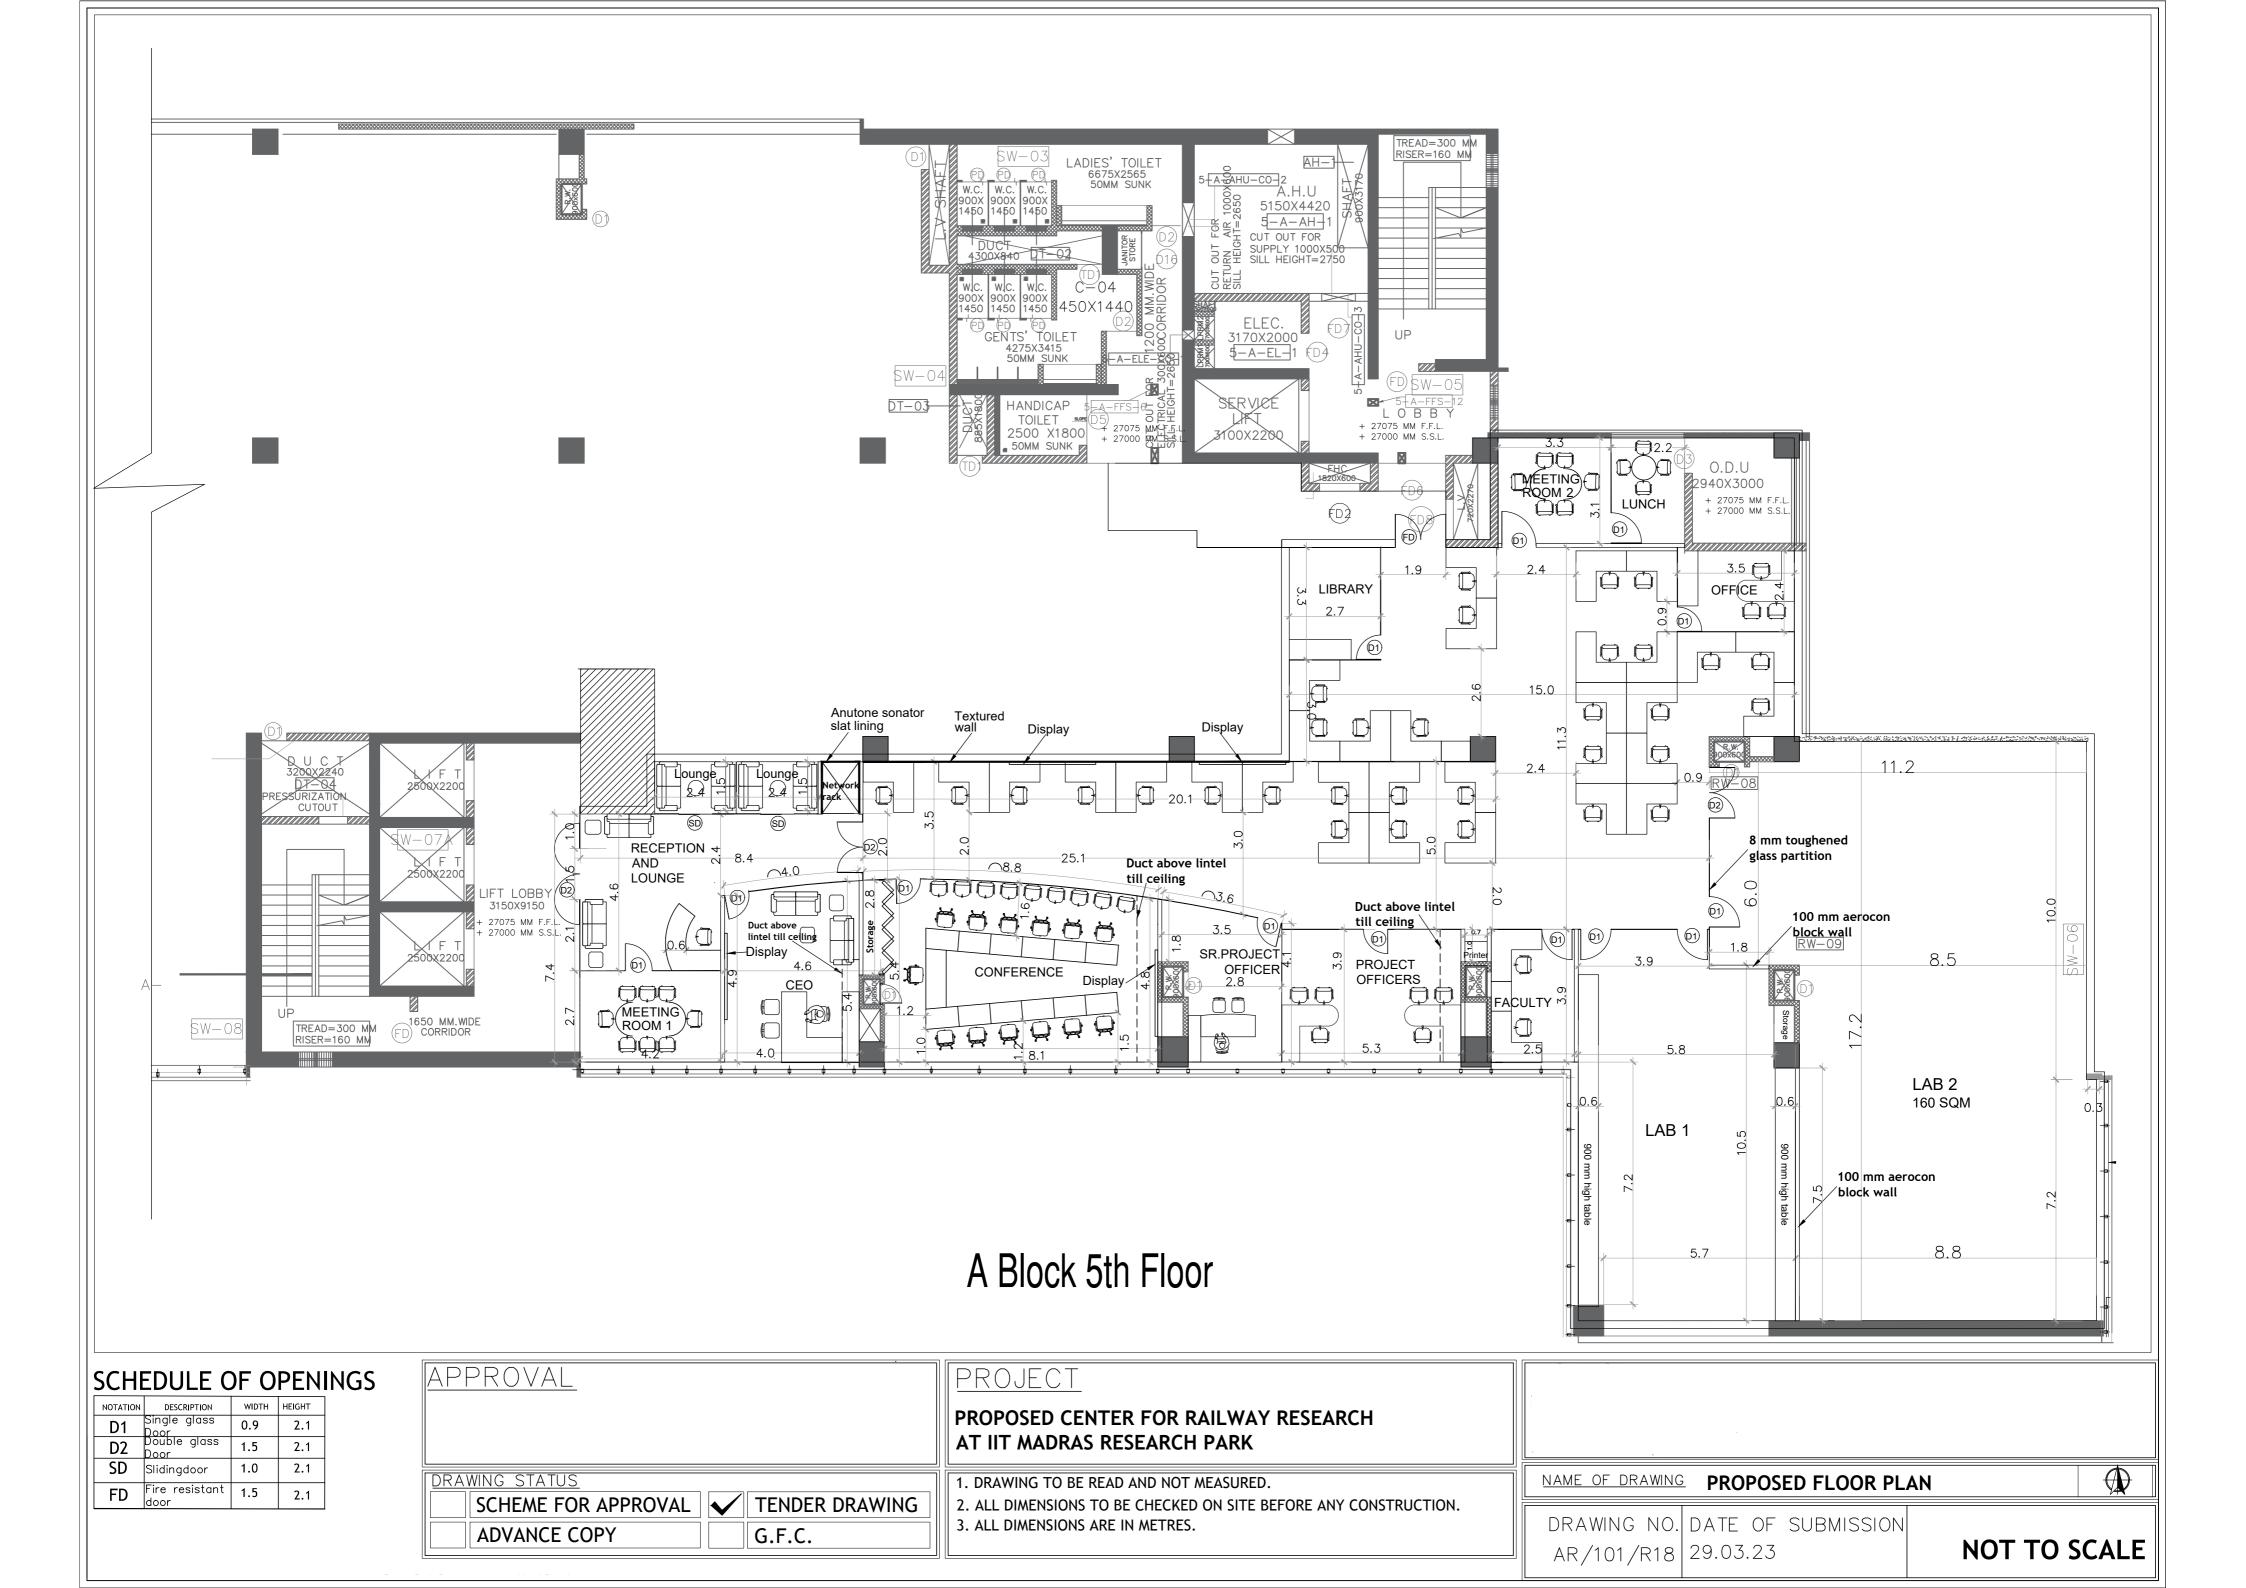

## PROPOSED CENTER FOR RAILWAY RESEARCH AT IIT MADRAS RESEARCH PARK

- -

| SCHEDULE OF OPENINGS                                                                                        | APPROVAL                                                     | PROJECT                                                                                                |
|-------------------------------------------------------------------------------------------------------------|--------------------------------------------------------------|--------------------------------------------------------------------------------------------------------|
| NOTATION   DESCRIPTION   WIDTH   HEIGHT     D1   Single glass   0.9   2.1     D2   Double glass   1.5   2.1 |                                                              | PROPOSED CENTER FOR R<br>AT IIT MADRAS RESEARCH                                                        |
| SDSlidingdoor1.02.1FDFire resistant<br>door1.52.1                                                           | DRAWING_STATUS   SCHEME FOR APPROVAL   ADVANCE COPY   G.F.C. | 1. DRAWING TO BE READ AND NOT A<br>2. ALL DIMENSIONS TO BE CHECKED<br>3. ALL DIMENSIONS ARE IN METRES. |