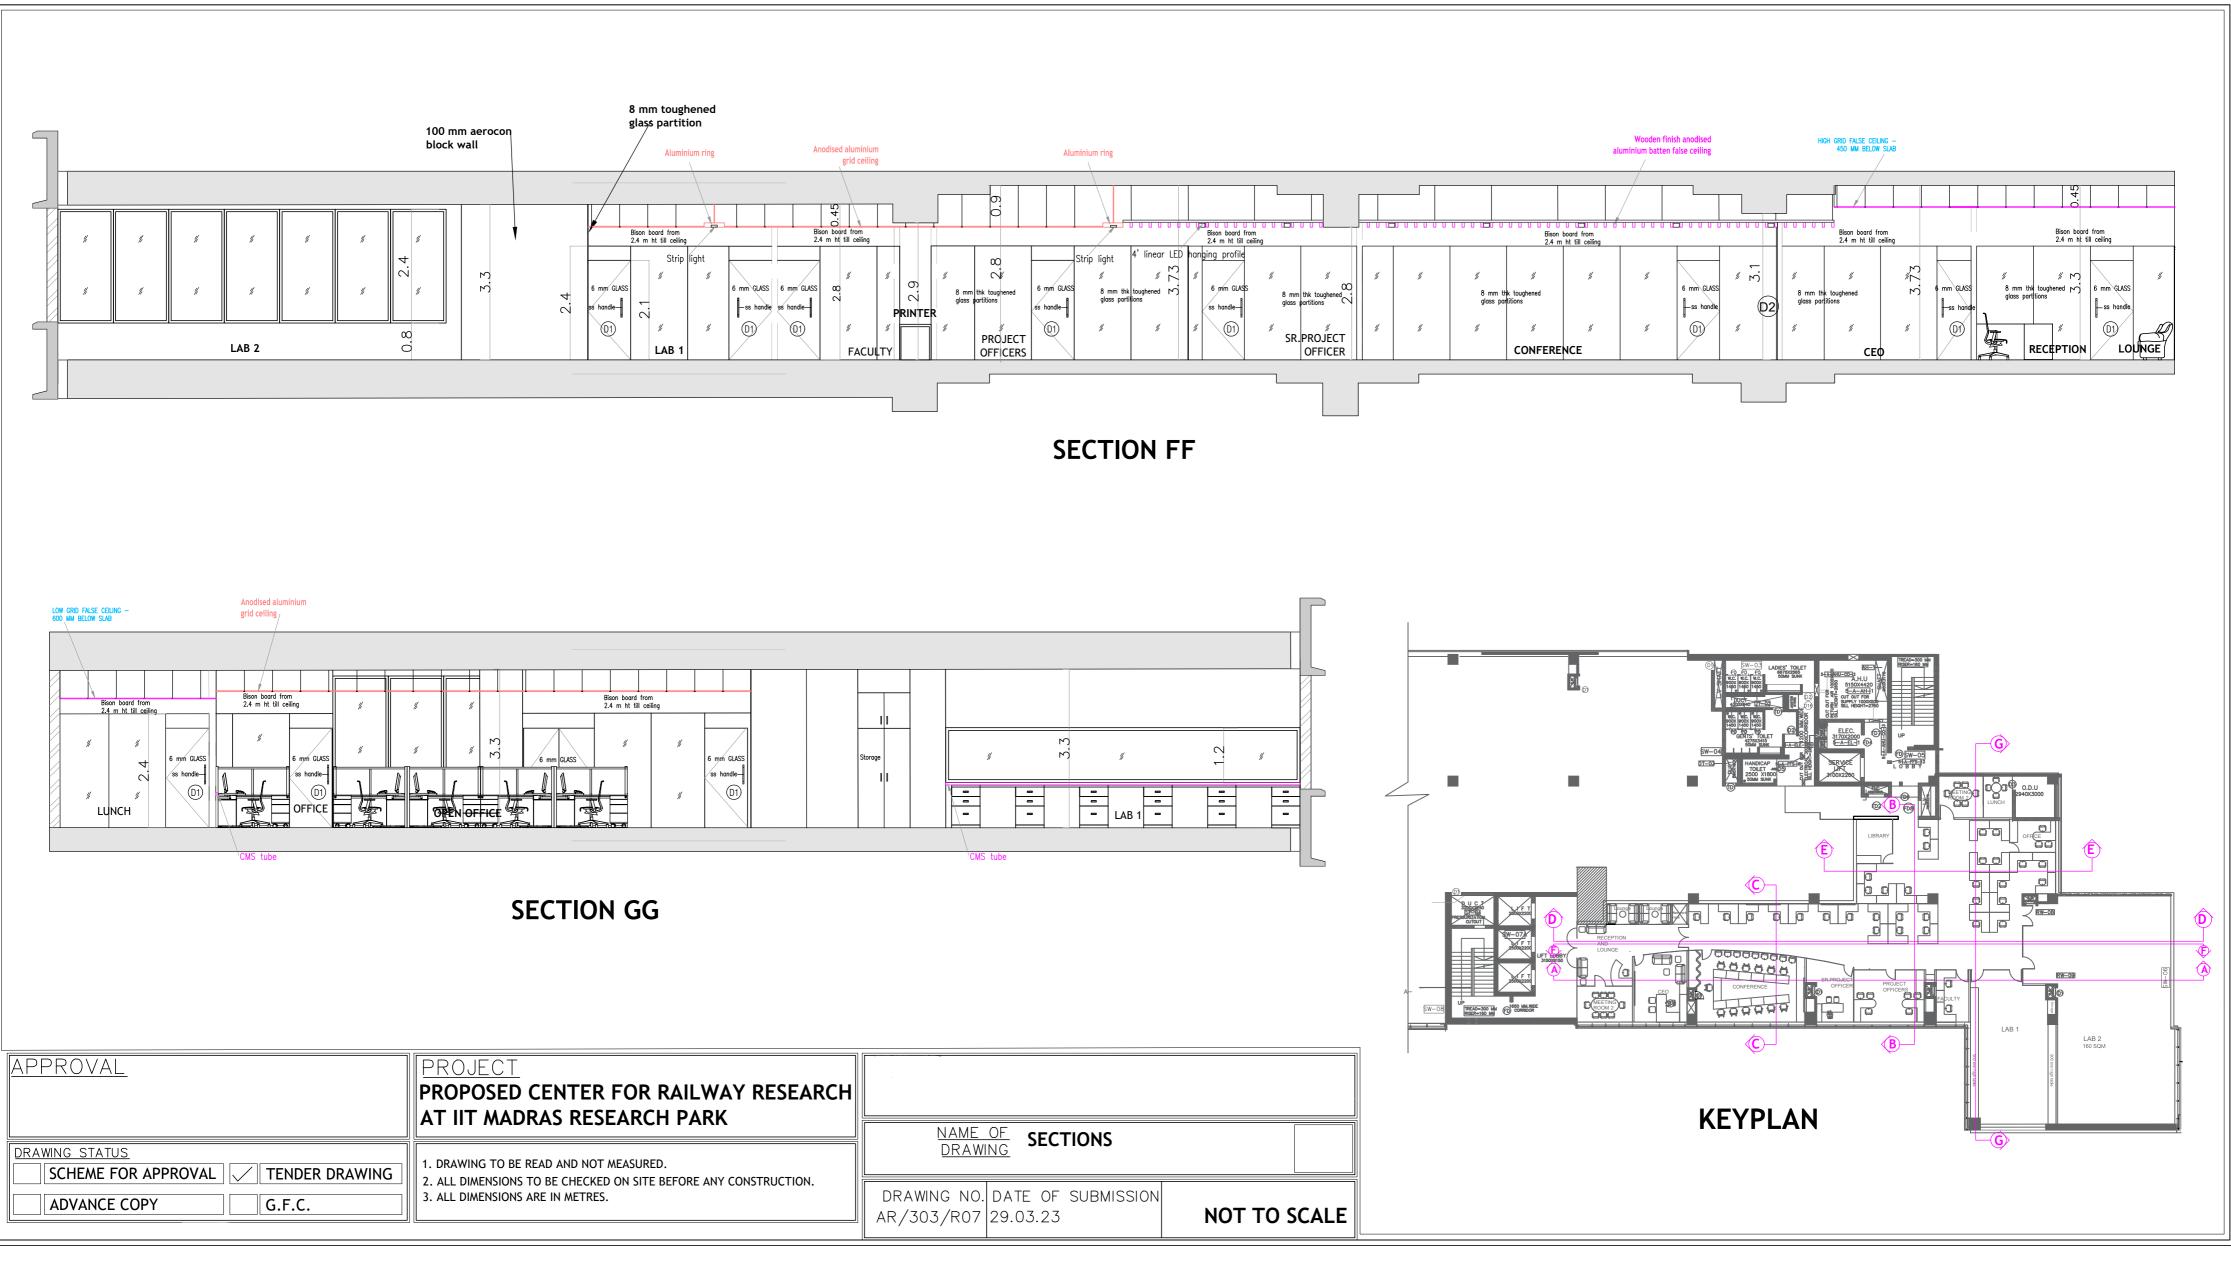

| Approval            | PROJECT<br>PROPOSED CENTER FOR RAILWAY RESEARCH<br>AT IIT MADRAS RESEARCH PARK                                                                  | NAME OF SECTIONS                                      |  |
|---------------------|-------------------------------------------------------------------------------------------------------------------------------------------------|-------------------------------------------------------|--|
| DRAWING STATUS      | 1. DRAWING TO BE READ AND NOT MEASURED.<br>2. ALL DIMENSIONS TO BE CHECKED ON SITE BEFORE ANY CONSTRUCTION.<br>3. ALL DIMENSIONS ARE IN METRES. | DRAWING SECTIONS                                      |  |
| ADVANCE COPY G.F.C. |                                                                                                                                                 | DRAWING NO. DATE OF SUBMISSION<br>AR/303/R07 29.03.23 |  |