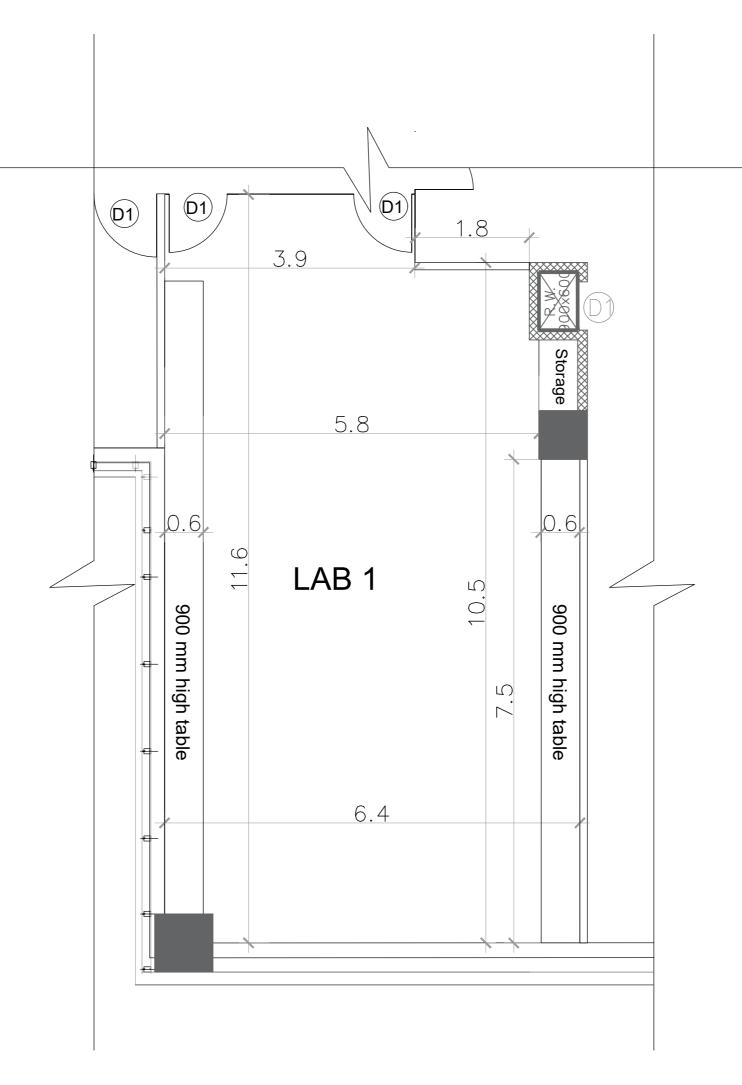

| RAILWAY RESEARCH<br>H PARK                |                           |                                |              |
|-------------------------------------------|---------------------------|--------------------------------|--------------|
| T MEASURED.                               |                           | ZOOMED-IN PLAN - L             | .AB 1        |
| ED ON SITE BEFORE ANY CONSTRUCTION.<br>S. | DRAWING NO.<br>AR/103/R16 | DATE OF SUBMISSION<br>29.03.23 | NOT TO SCALE |