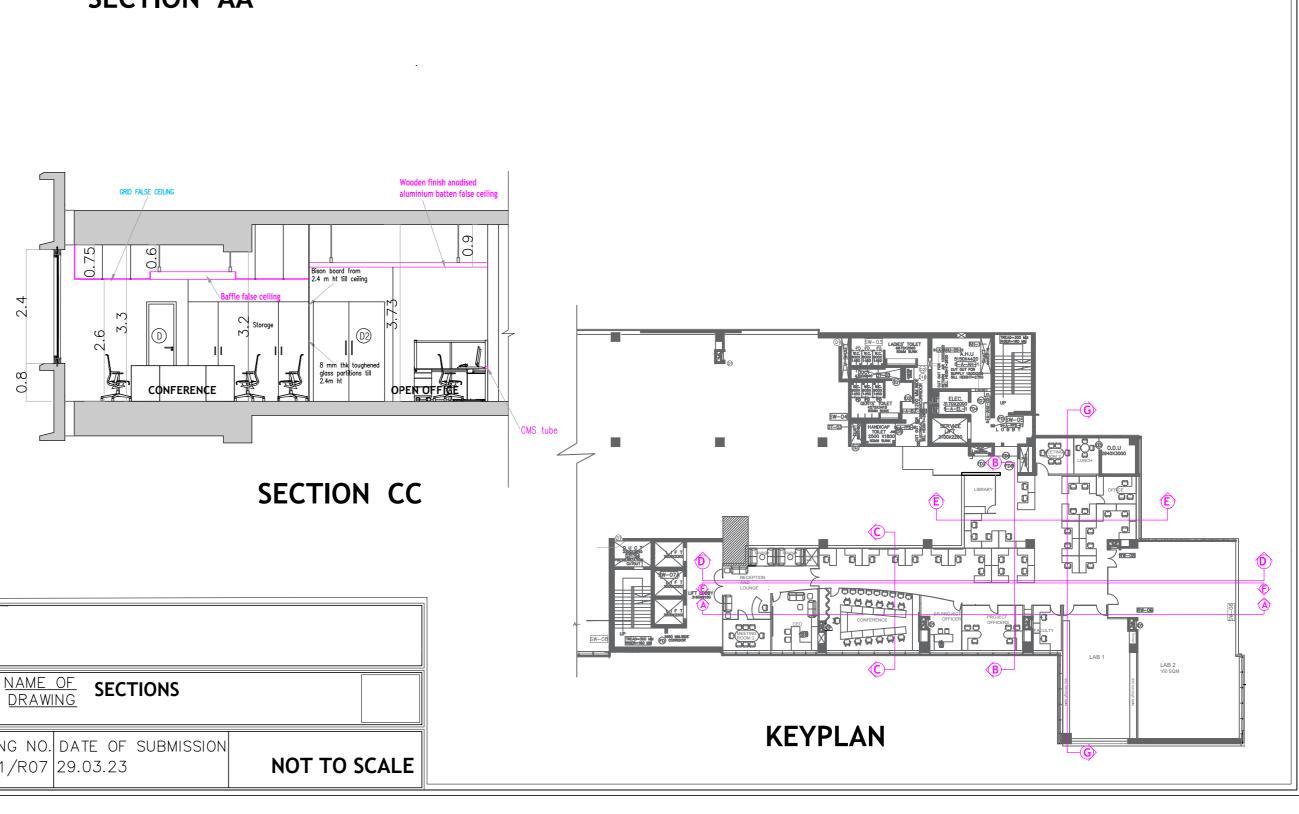

| Approval            | PROJECT<br>PROPOSED CENTER FOR RAILWAY RESEARCH<br>AT IIT MADRAS RESEARCH PARK                                                                  | NAME_OF_SECTIONS                                      |  |
|---------------------|-------------------------------------------------------------------------------------------------------------------------------------------------|-------------------------------------------------------|--|
| DRAWING_STATUS      | 1. DRAWING TO BE READ AND NOT MEASURED.<br>2. ALL DIMENSIONS TO BE CHECKED ON SITE BEFORE ANY CONSTRUCTION.<br>3. ALL DIMENSIONS ARE IN METRES. | DRAWING                                               |  |
| ADVANCE COPY G.F.C. |                                                                                                                                                 | DRAWING NO. DATE OF SUBMISSION<br>AR/302/R07 29.03.23 |  |