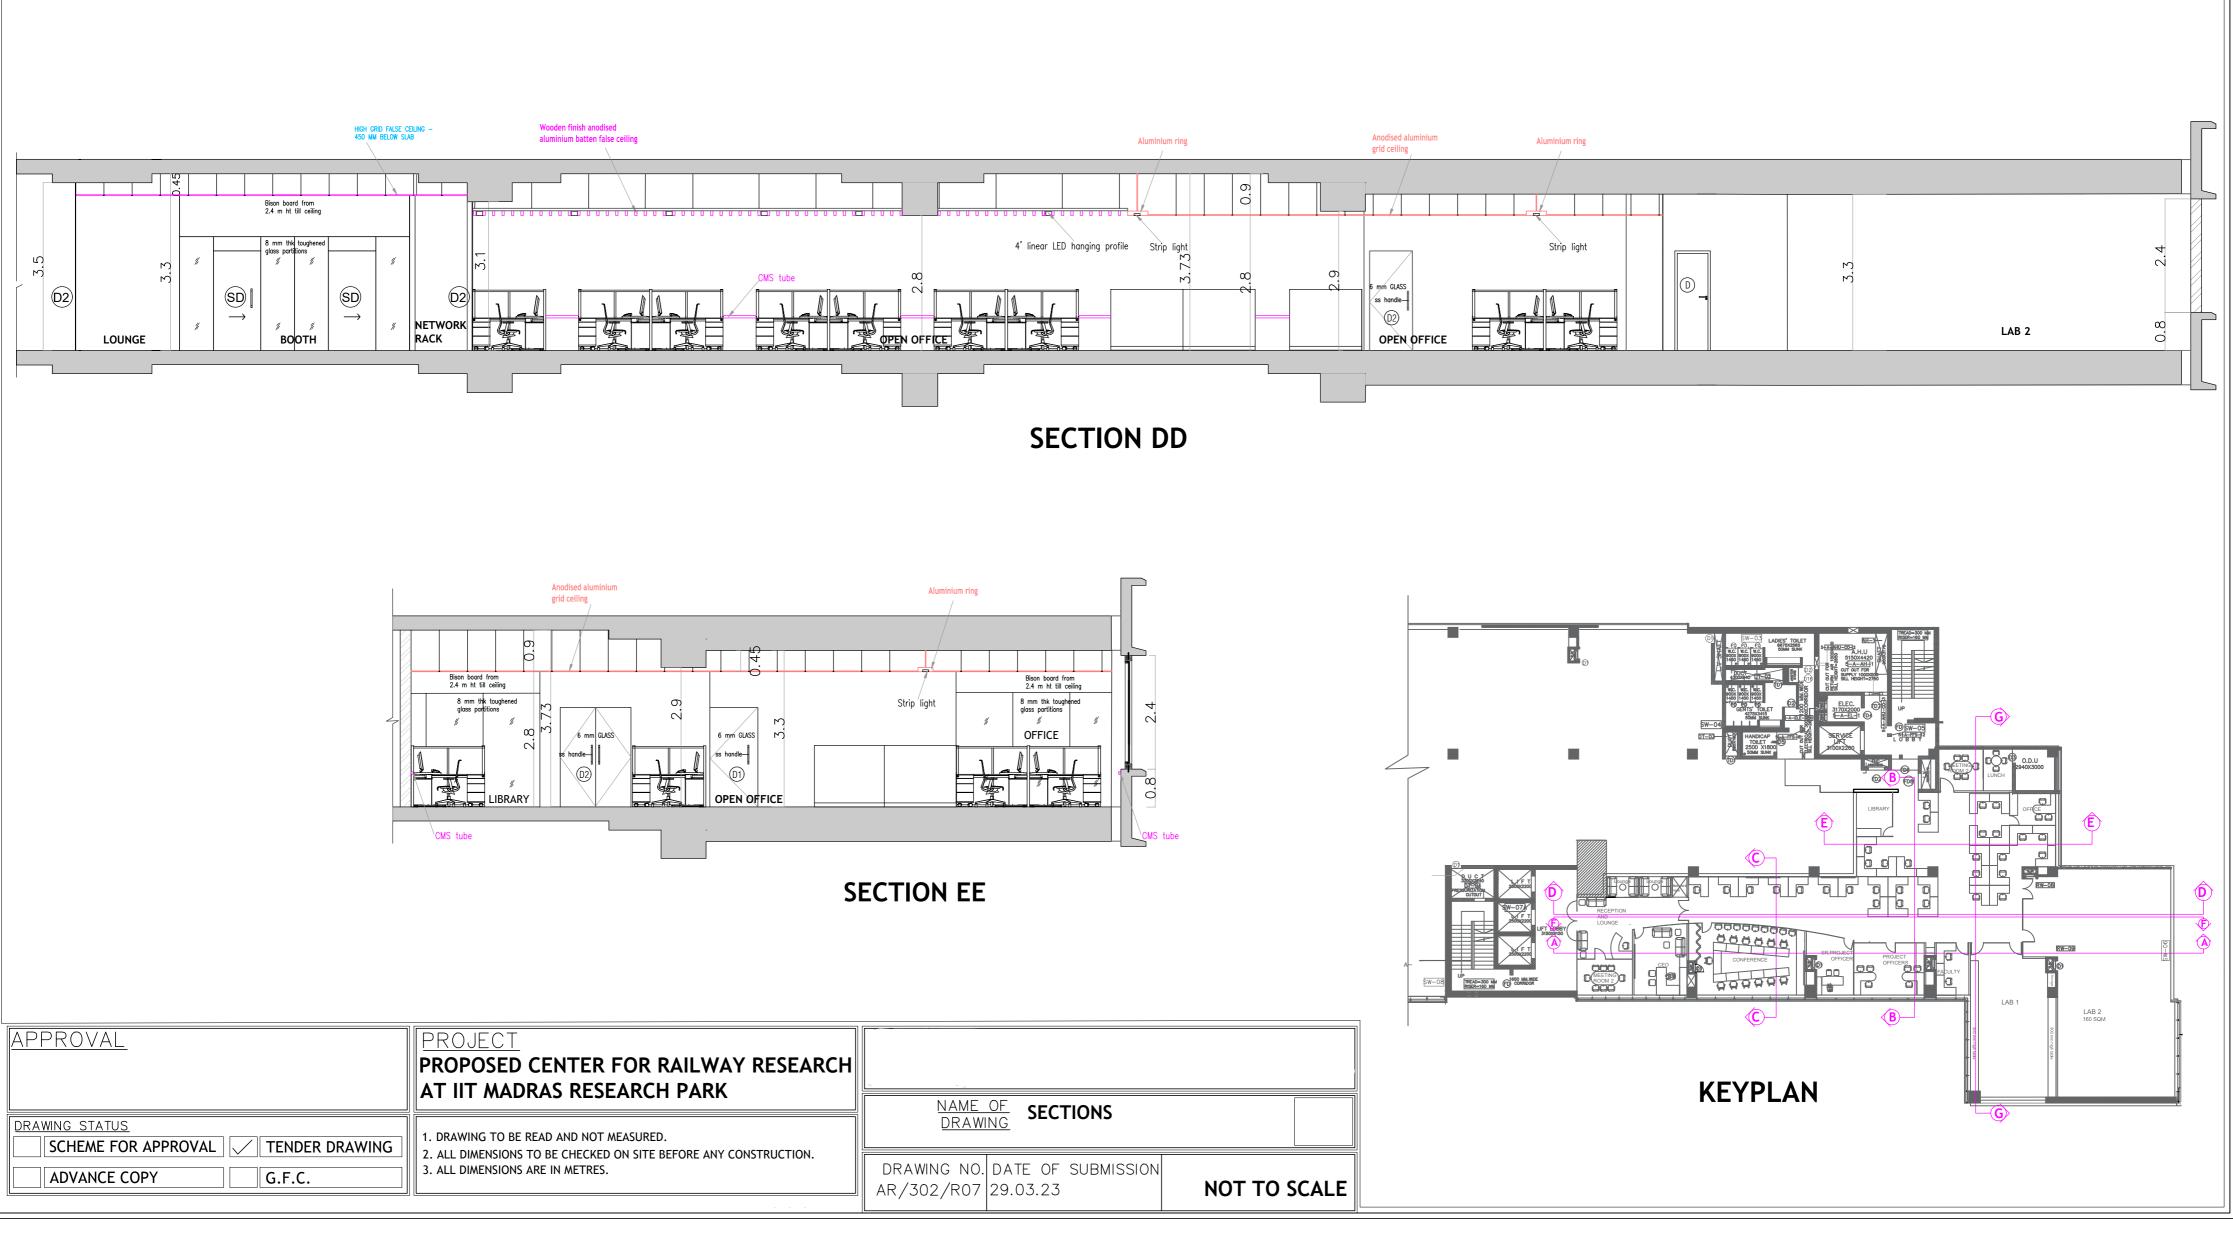

| Approval            | PROJECT<br>PROPOSED CENTER FOR RAILWAY RESEARCH<br>AT IIT MADRAS RESEARCH PARK                                                                  | NAME_OF_SECTIONS                                      |  |
|---------------------|-------------------------------------------------------------------------------------------------------------------------------------------------|-------------------------------------------------------|--|
| DRAWING_STATUS      | 1. DRAWING TO BE READ AND NOT MEASURED.<br>2. ALL DIMENSIONS TO BE CHECKED ON SITE BEFORE ANY CONSTRUCTION.<br>3. ALL DIMENSIONS ARE IN METRES. | DRAWING                                               |  |
| ADVANCE COPY G.F.C. |                                                                                                                                                 | DRAWING NO. DATE OF SUBMISSION<br>AR/302/R07 29.03.23 |  |