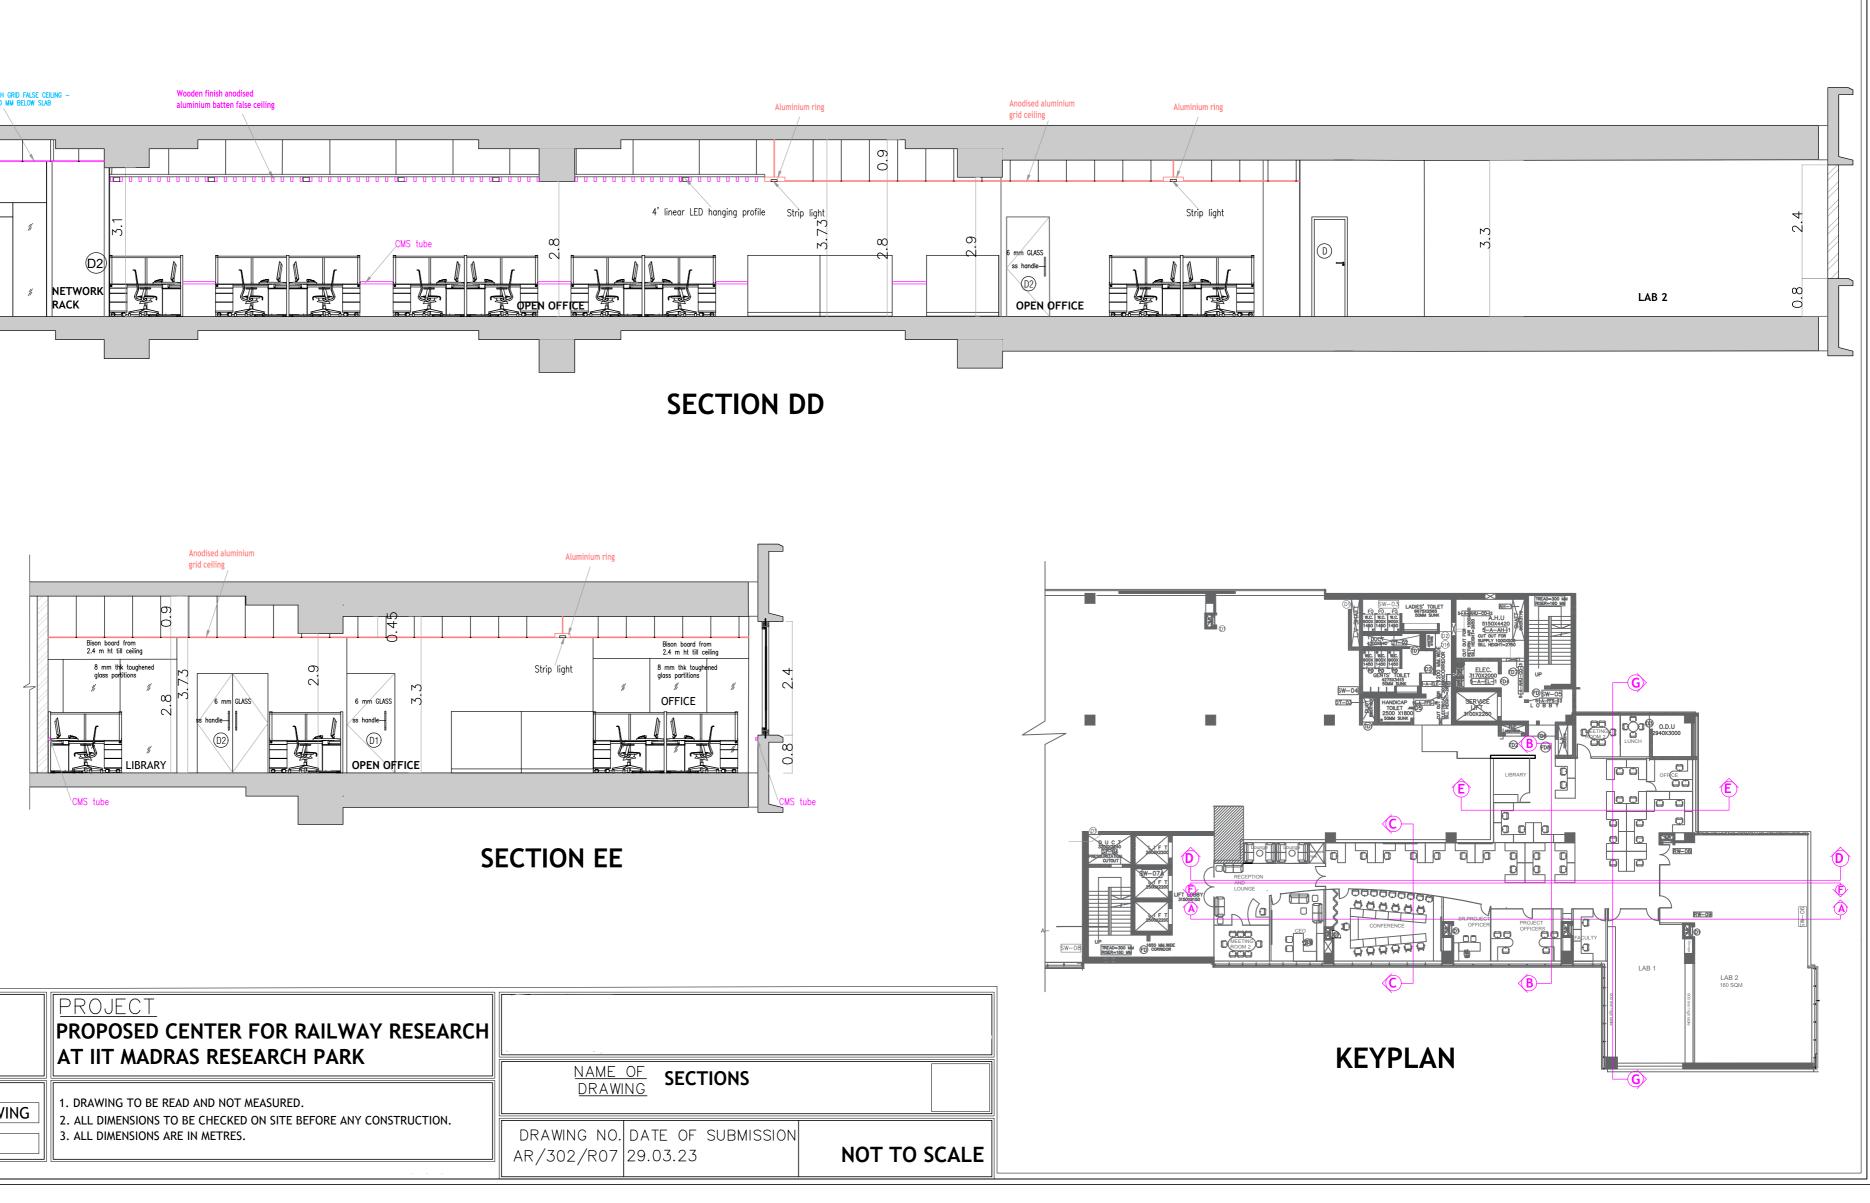

| Approval            | PROJECT<br>PROPOSED CENTER FOR RAILWAY RESEARCH<br>AT IIT MADRAS RESEARCH PARK                                                                  | NAME_OF_SECTIONS                                      |  |
|---------------------|-------------------------------------------------------------------------------------------------------------------------------------------------|-------------------------------------------------------|--|
| DRAWING_STATUS      | 1. DRAWING TO BE READ AND NOT MEASURED.<br>2. ALL DIMENSIONS TO BE CHECKED ON SITE BEFORE ANY CONSTRUCTION.<br>3. ALL DIMENSIONS ARE IN METRES. | DRAWING                                               |  |
| ADVANCE COPY G.F.C. |                                                                                                                                                 | DRAWING NO. DATE OF SUBMISSION<br>AR/302/R07 29.03.23 |  |