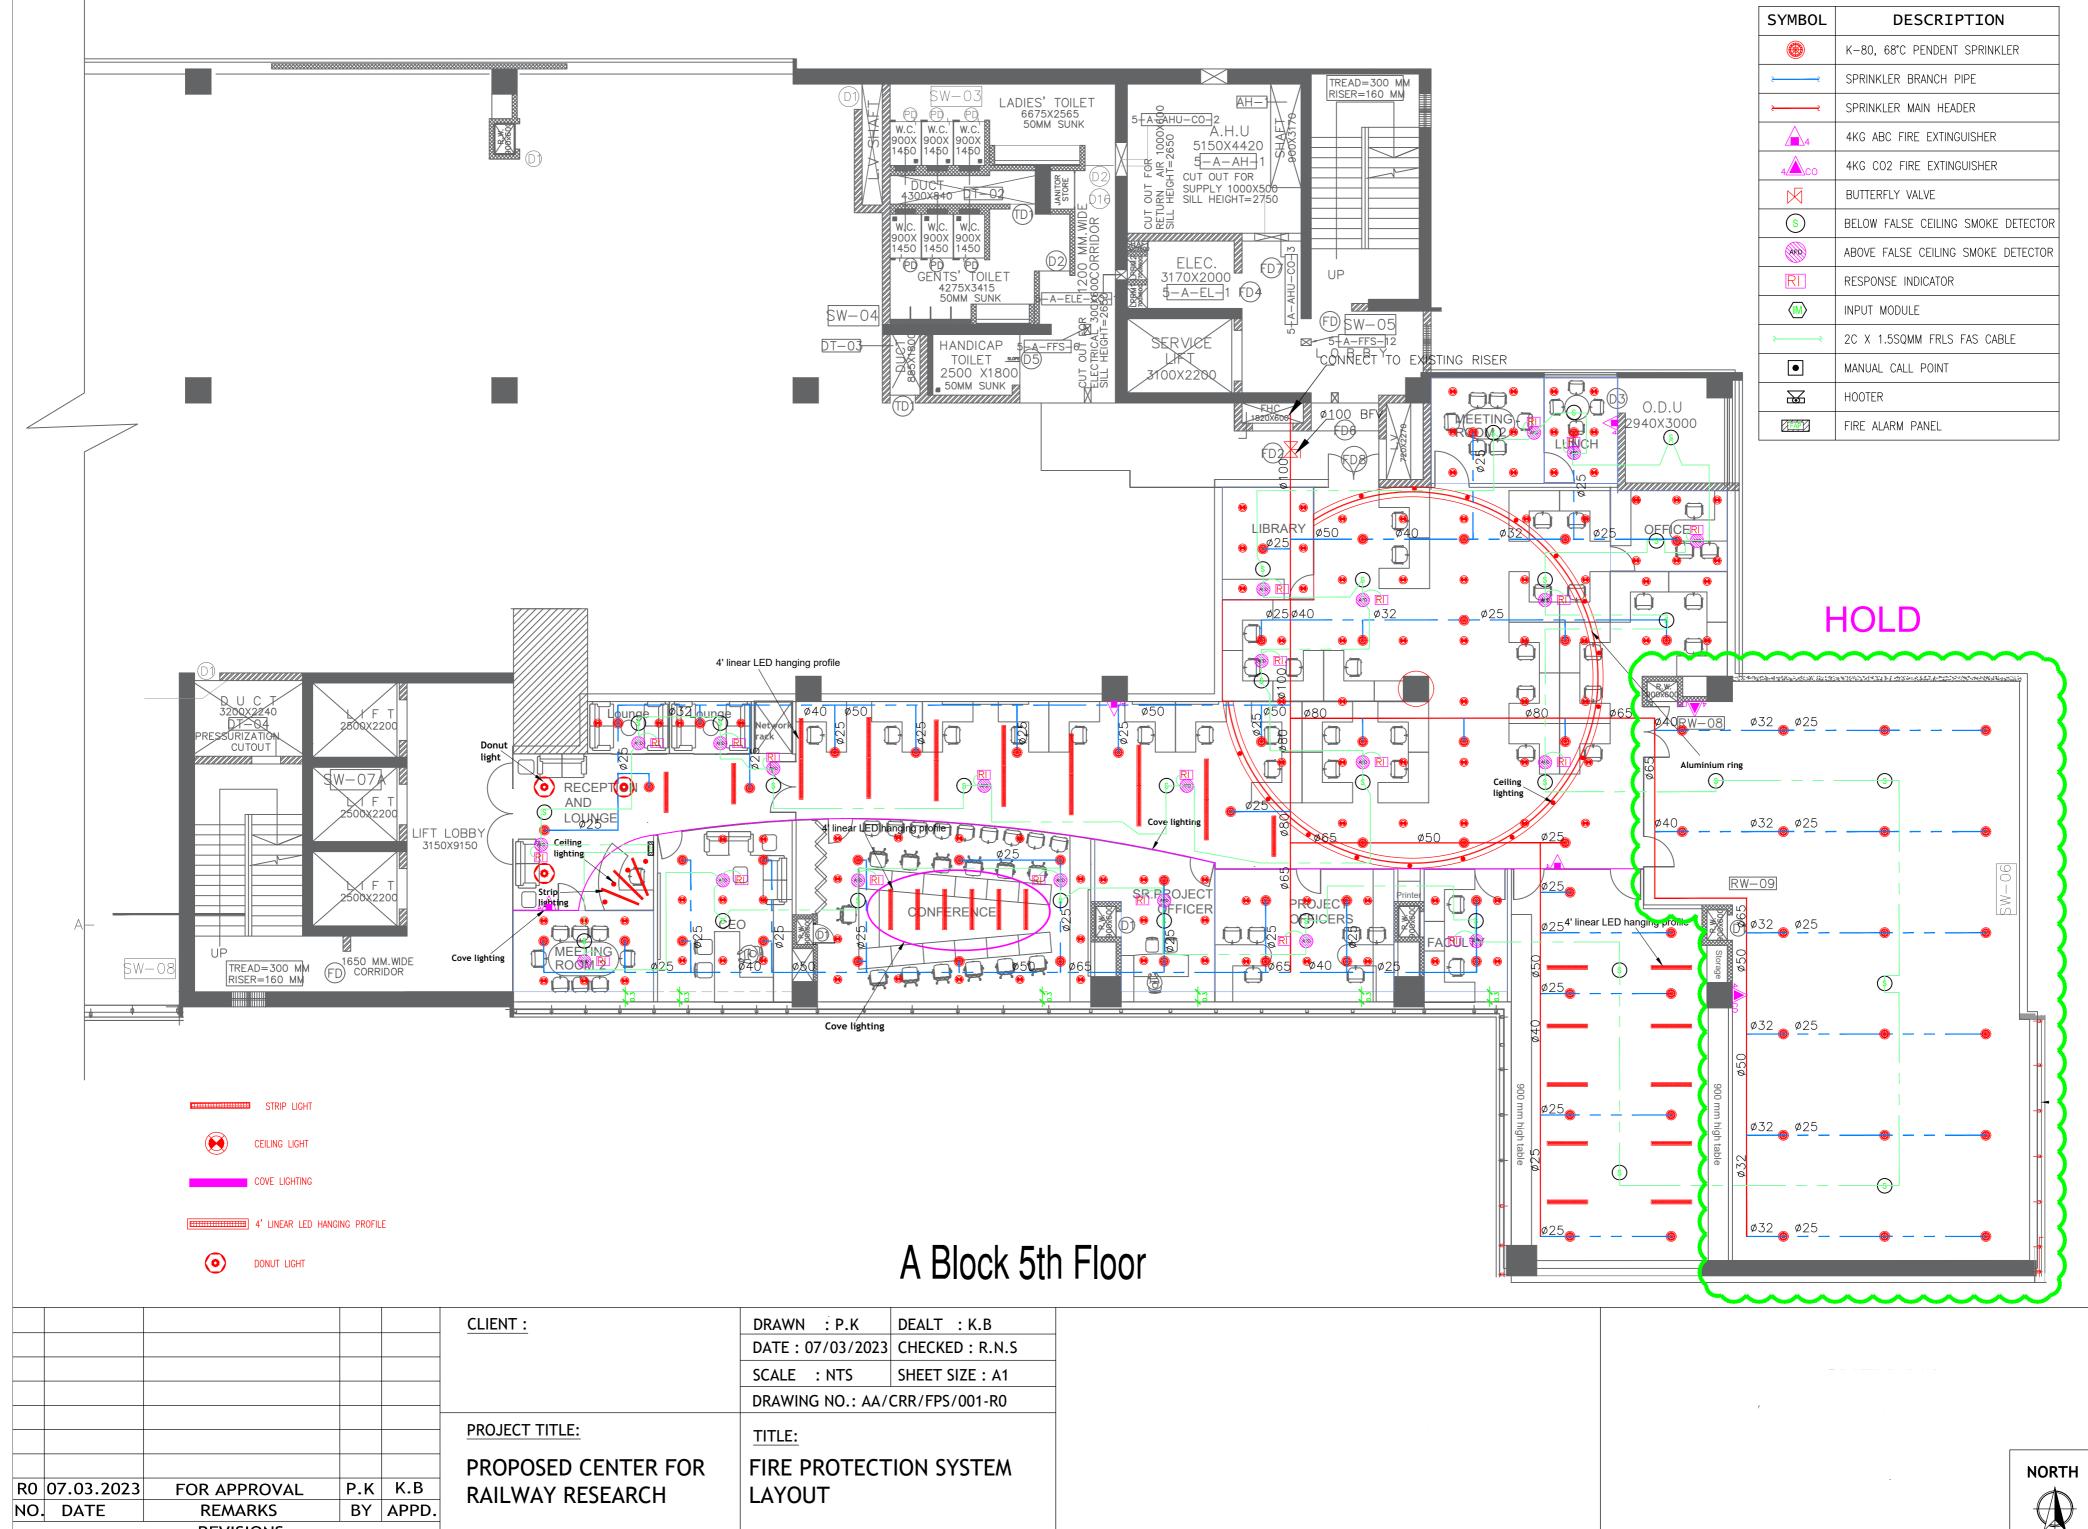

| NAME OF SECTIONS                                      |  |
|---------------------|-------------------------------------------------------------------------------------------------------------------------------------------------|-------------------------------------------------------|--|
| DRAWING STATUS      | 1. DRAWING TO BE READ AND NOT MEASURED.<br>2. ALL DIMENSIONS TO BE CHECKED ON SITE BEFORE ANY CONSTRUCTION.<br>3. ALL DIMENSIONS ARE IN METRES. | DRAWING SECTIONS                                      |  |
| ADVANCE COPY G.F.C. |                                                                                                                                                 | DRAWING NO. DATE OF SUBMISSION<br>AR/303/R07 29.03.23 |  |















REVISIONS

FIRE LEGENDS:-