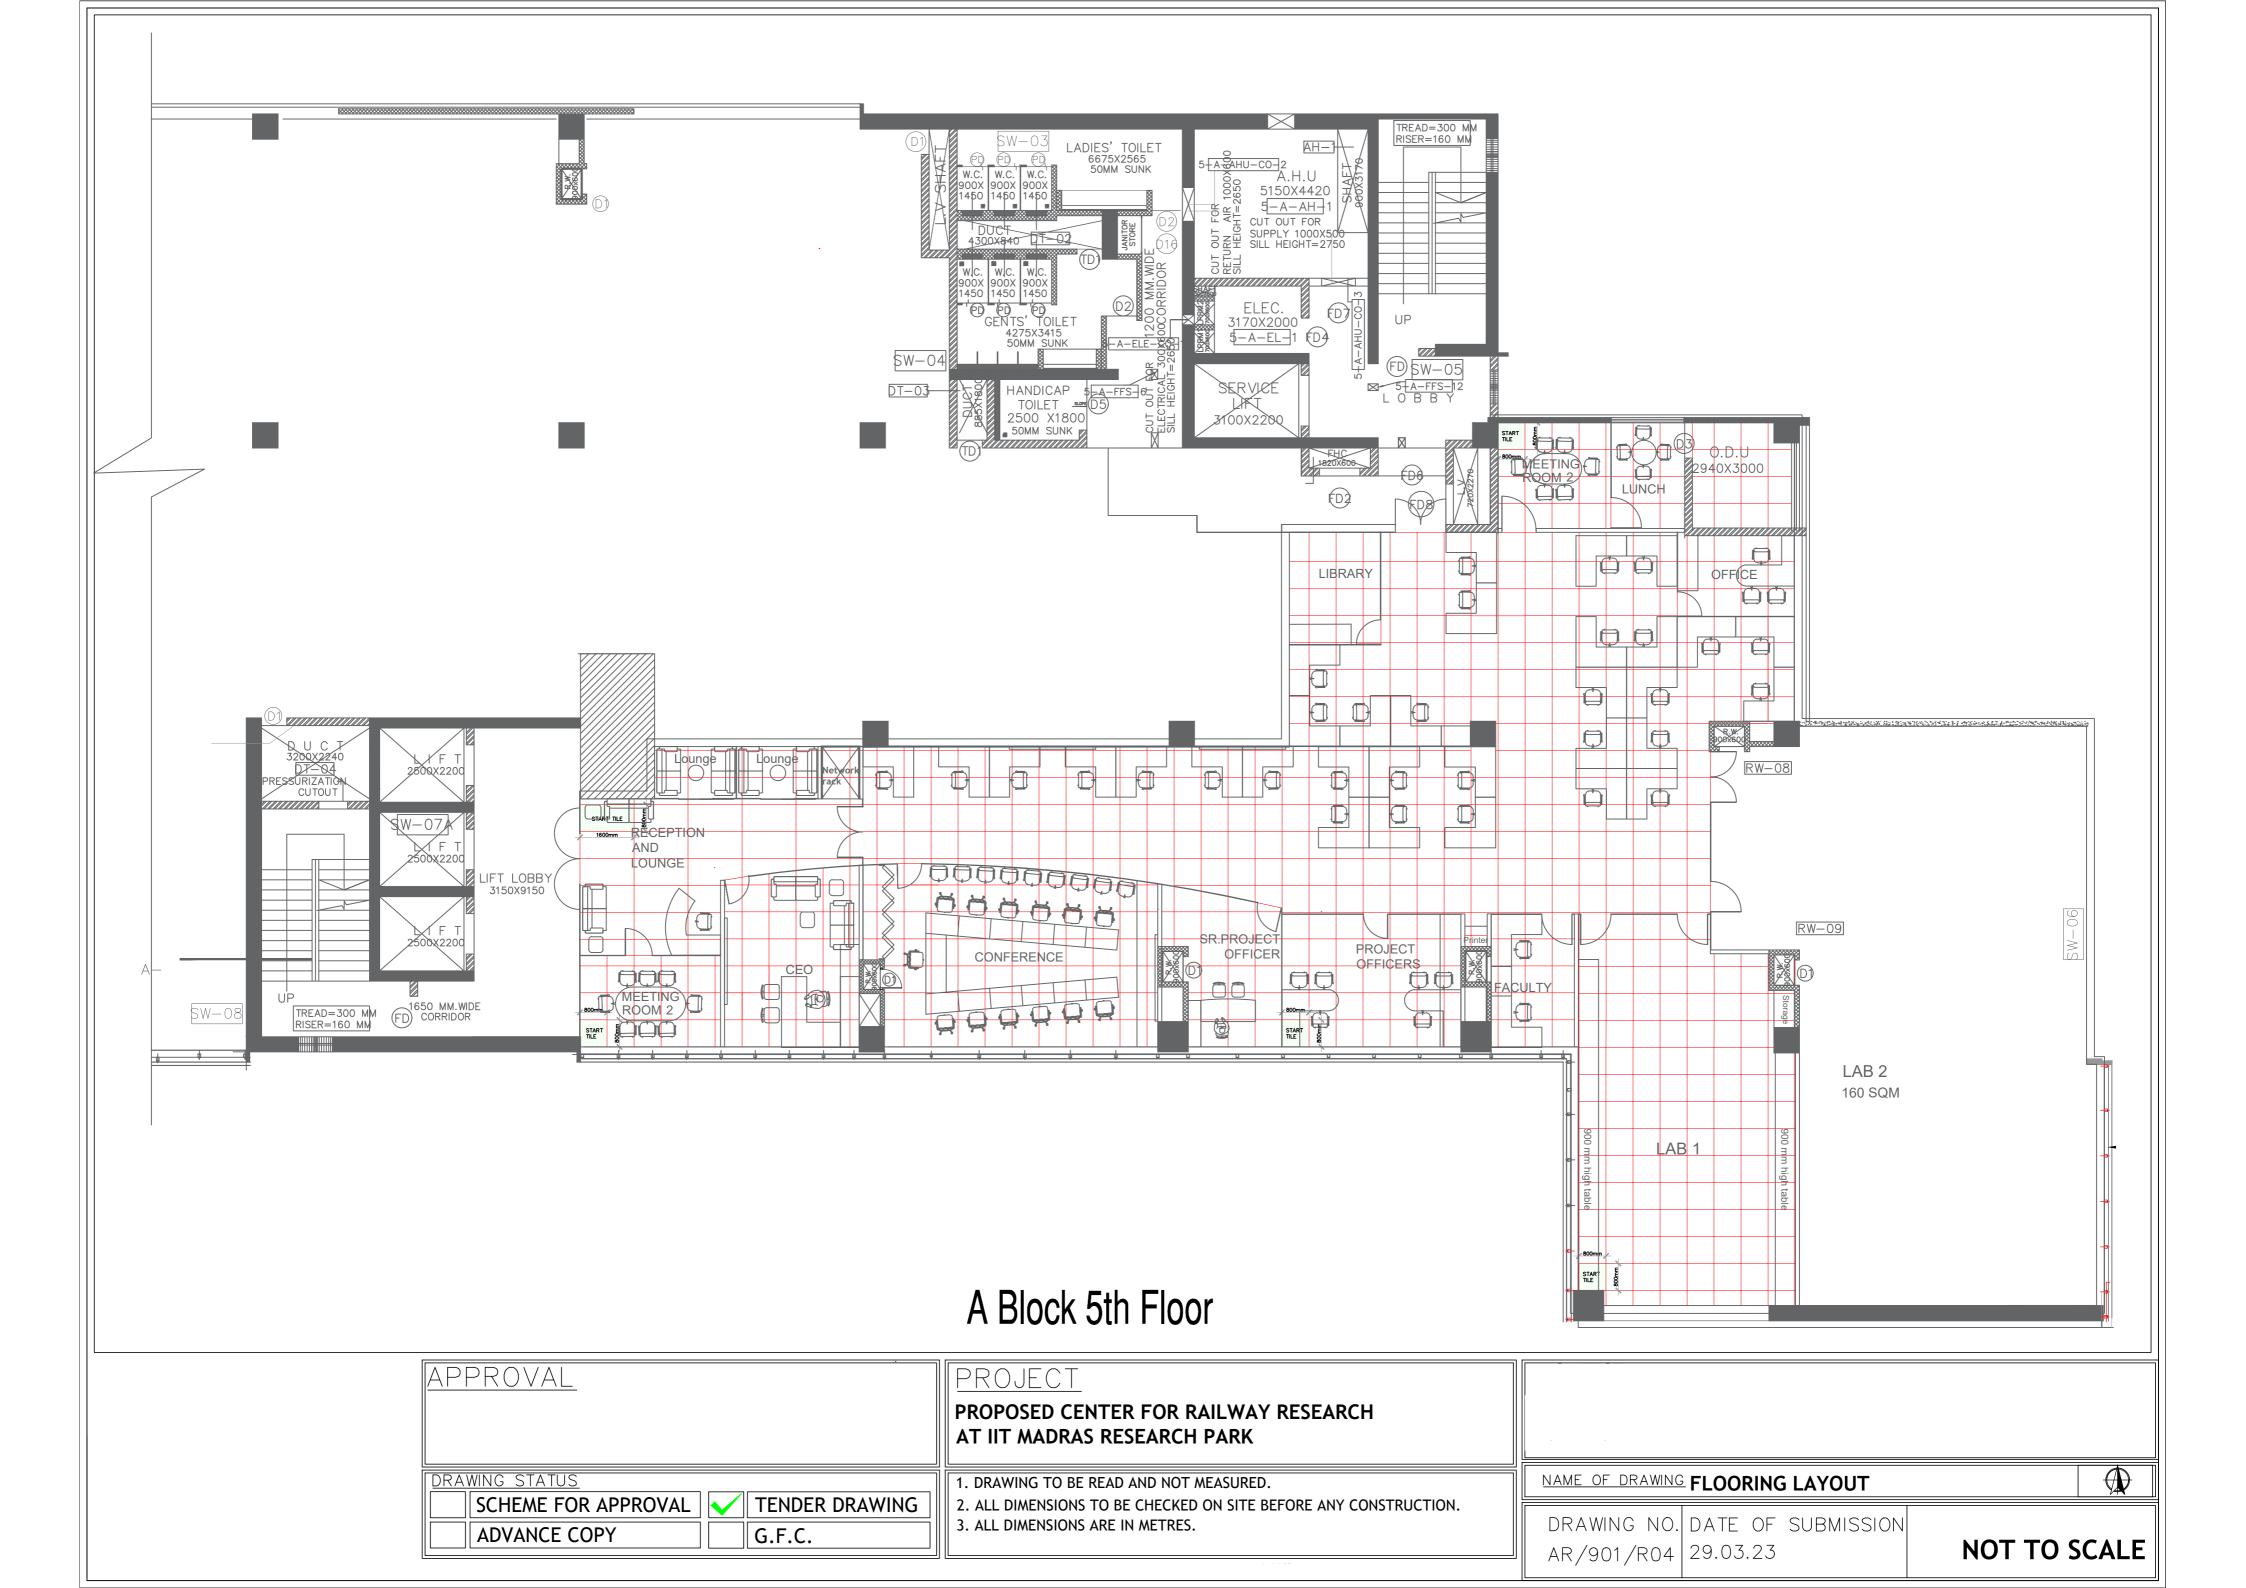

| RAILWAY RESEARCH<br>H PARK                |                           |                                |              |
|-------------------------------------------|---------------------------|--------------------------------|--------------|
| T MEASURED.                               |                           | ZOOMED-IN PLAN - L             | .AB 1        |
| ED ON SITE BEFORE ANY CONSTRUCTION.<br>S. | DRAWING NO.<br>AR/103/R16 | DATE OF SUBMISSION<br>29.03.23 | NOT TO SCALE |