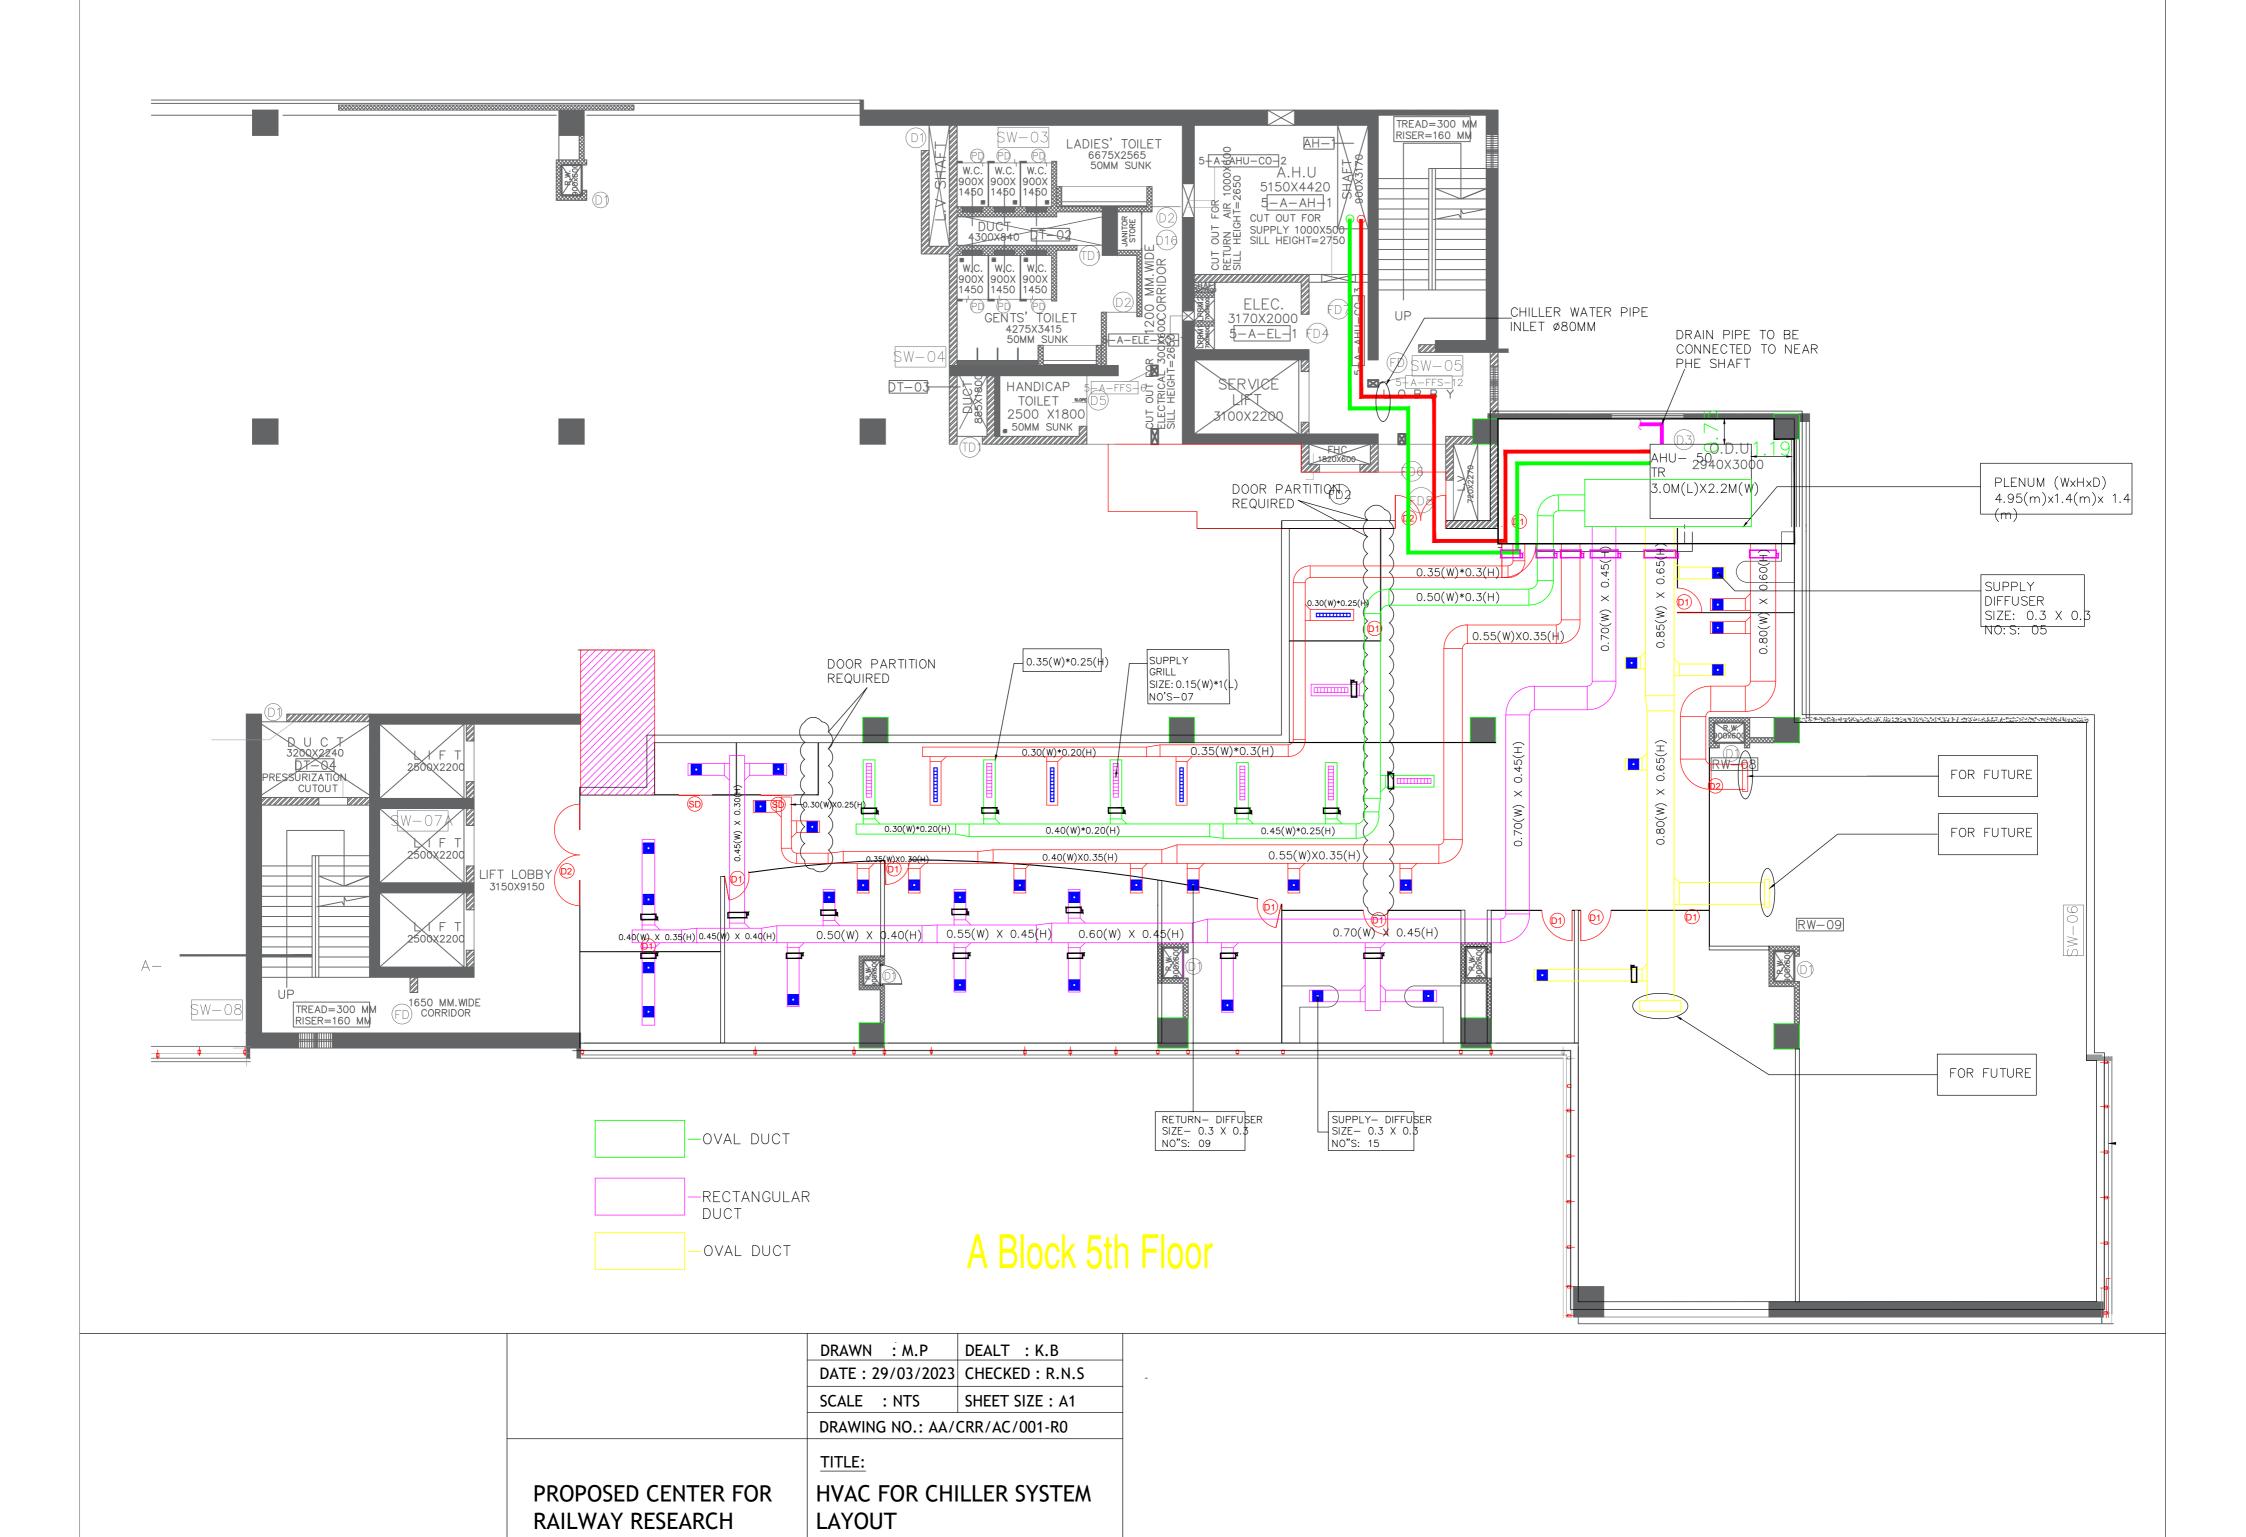

| NAME OF SECTIONS                                      |  |
|---------------------|-------------------------------------------------------------------------------------------------------------------------------------------------|-------------------------------------------------------|--|
| DRAWING STATUS      | 1. DRAWING TO BE READ AND NOT MEASURED.<br>2. ALL DIMENSIONS TO BE CHECKED ON SITE BEFORE ANY CONSTRUCTION.<br>3. ALL DIMENSIONS ARE IN METRES. | DRAWING SECTIONS                                      |  |
| ADVANCE COPY G.F.C. |                                                                                                                                                 | DRAWING NO. DATE OF SUBMISSION<br>AR/303/R07 29.03.23 |  |















REVISIONS

FIRE LEGENDS:-