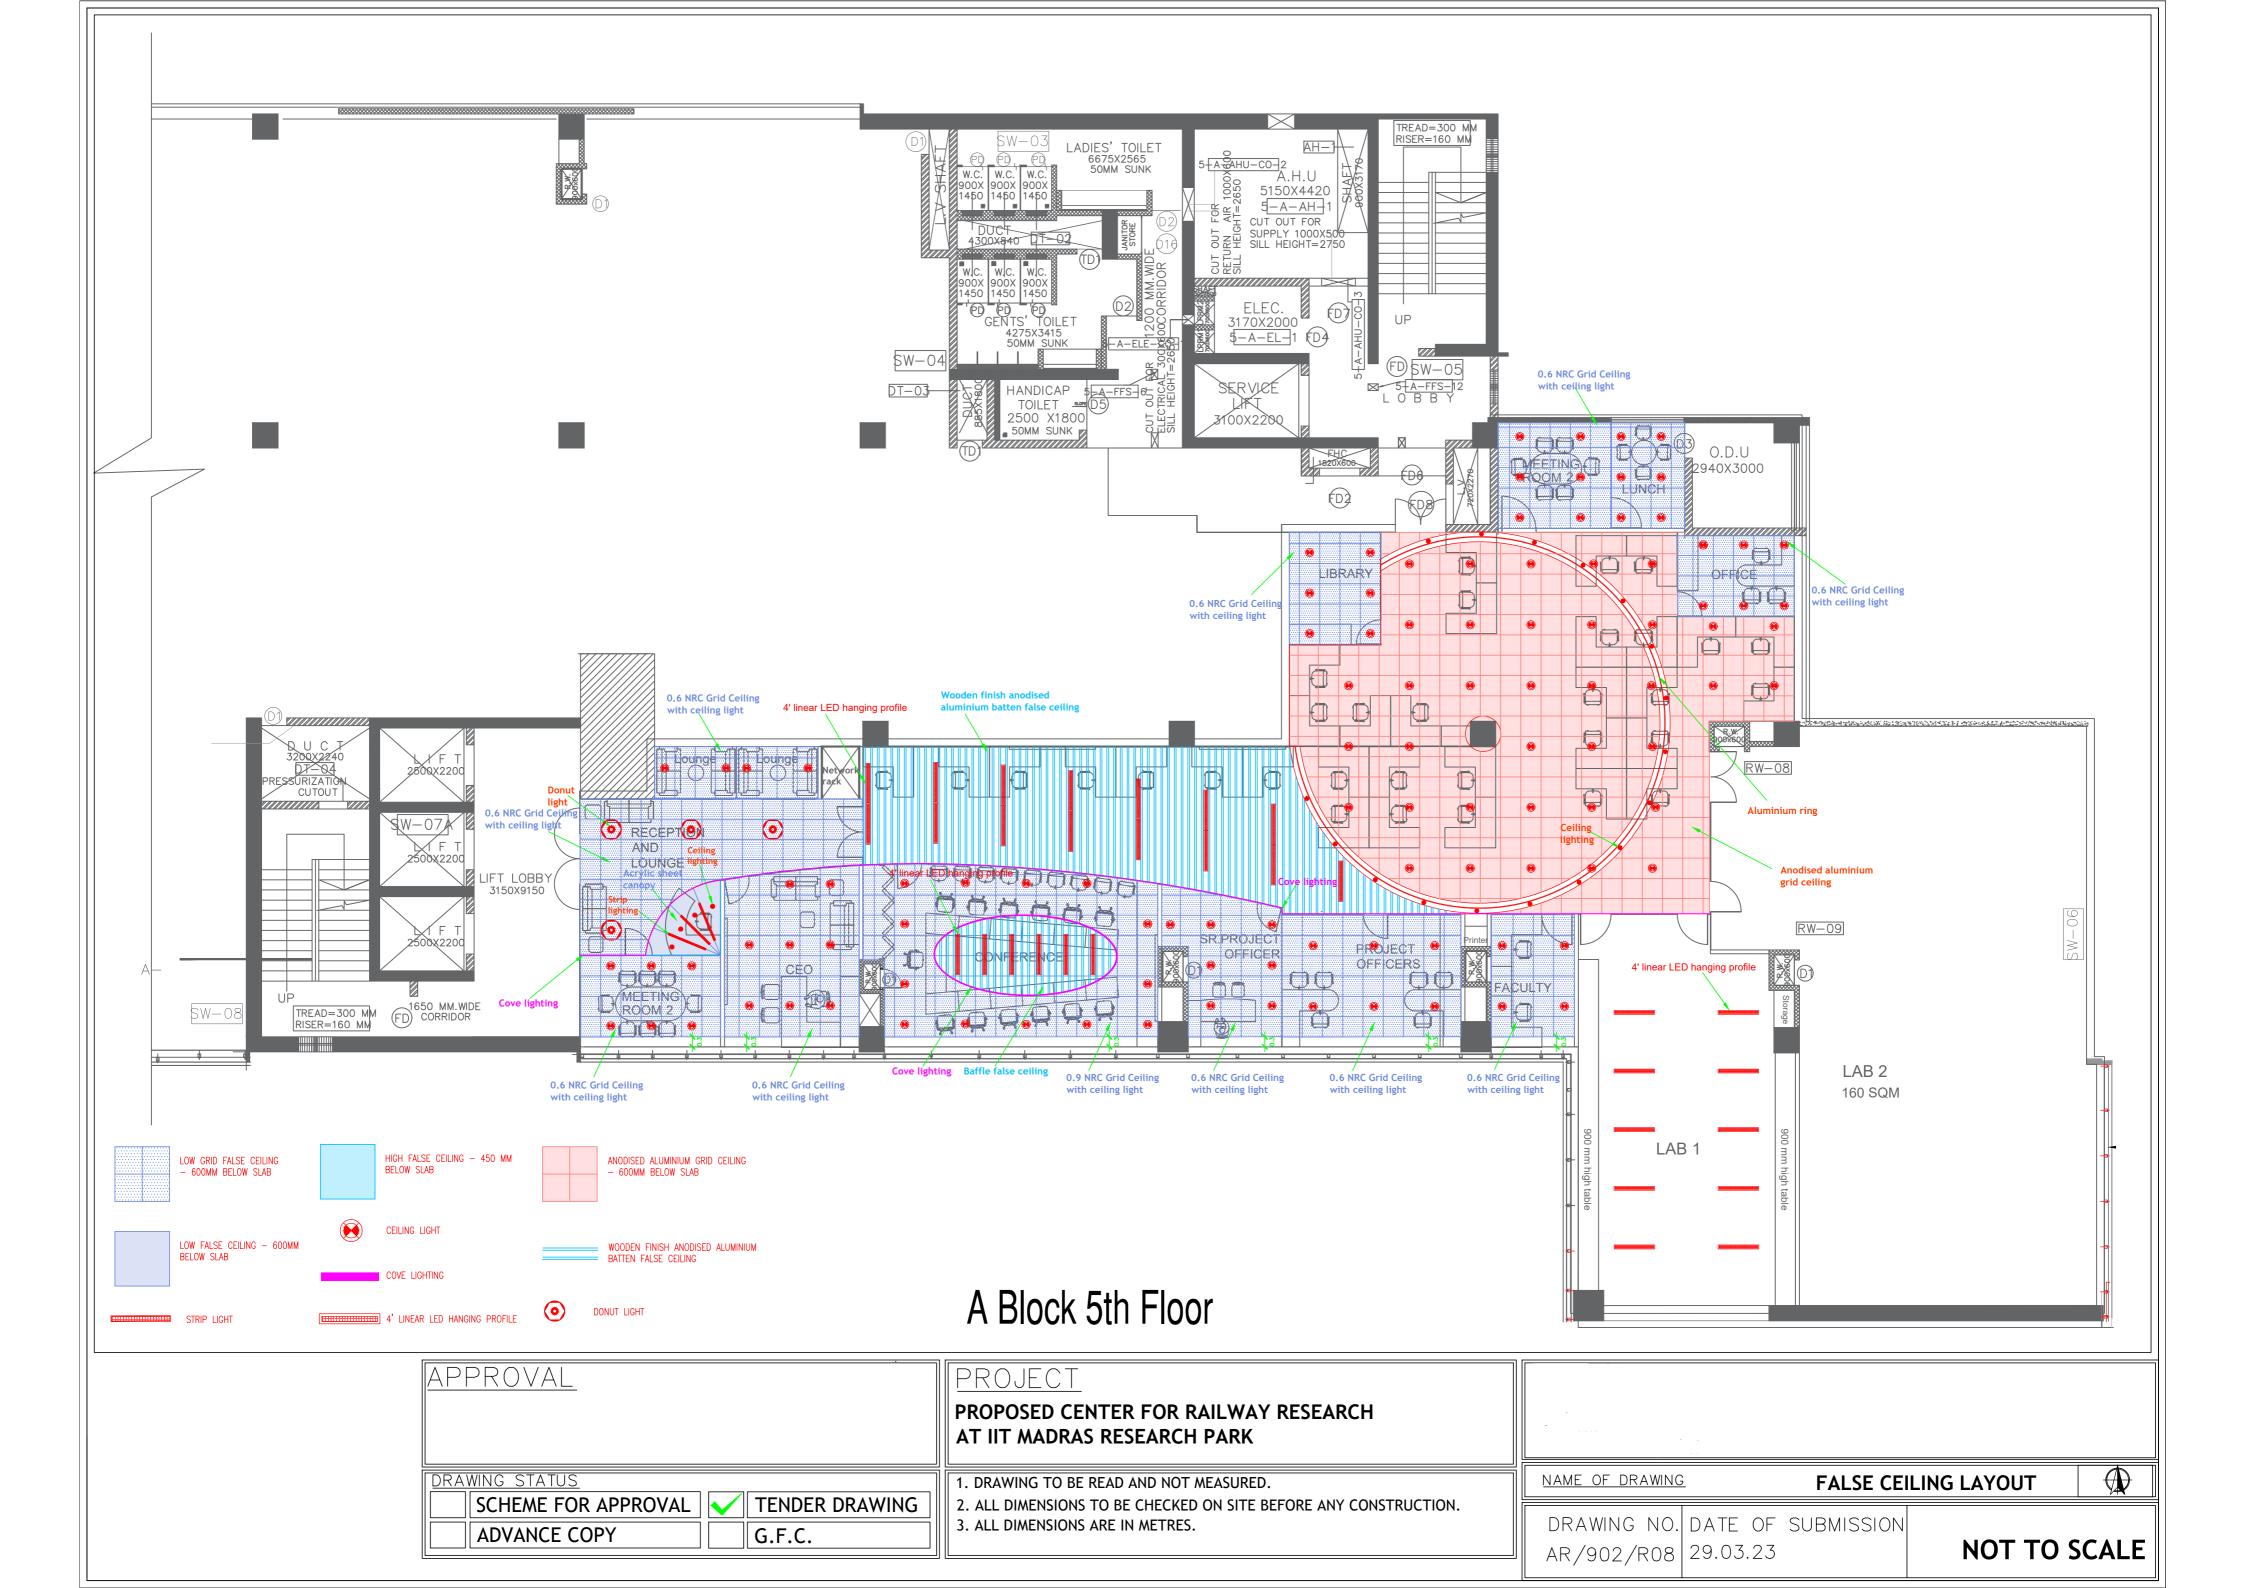

## PROPOSED CENTER FOR RAILWAY RESEARCH AT IIT MADRAS RESEARCH PARK

- -

| SCHEDULE OF OPENINGS                                                                                        | APPROVAL                                                     | PROJECT                                                                                                |
|-------------------------------------------------------------------------------------------------------------|--------------------------------------------------------------|--------------------------------------------------------------------------------------------------------|
| NOTATION   DESCRIPTION   WIDTH   HEIGHT     D1   Single glass   0.9   2.1     D2   Double glass   1.5   2.1 |                                                              | PROPOSED CENTER FOR R<br>AT IIT MADRAS RESEARCH                                                        |
| SDSlidingdoor1.02.1FDFire resistant<br>door1.52.1                                                           | DRAWING_STATUS   SCHEME FOR APPROVAL   ADVANCE COPY   G.F.C. | 1. DRAWING TO BE READ AND NOT A<br>2. ALL DIMENSIONS TO BE CHECKED<br>3. ALL DIMENSIONS ARE IN METRES. |