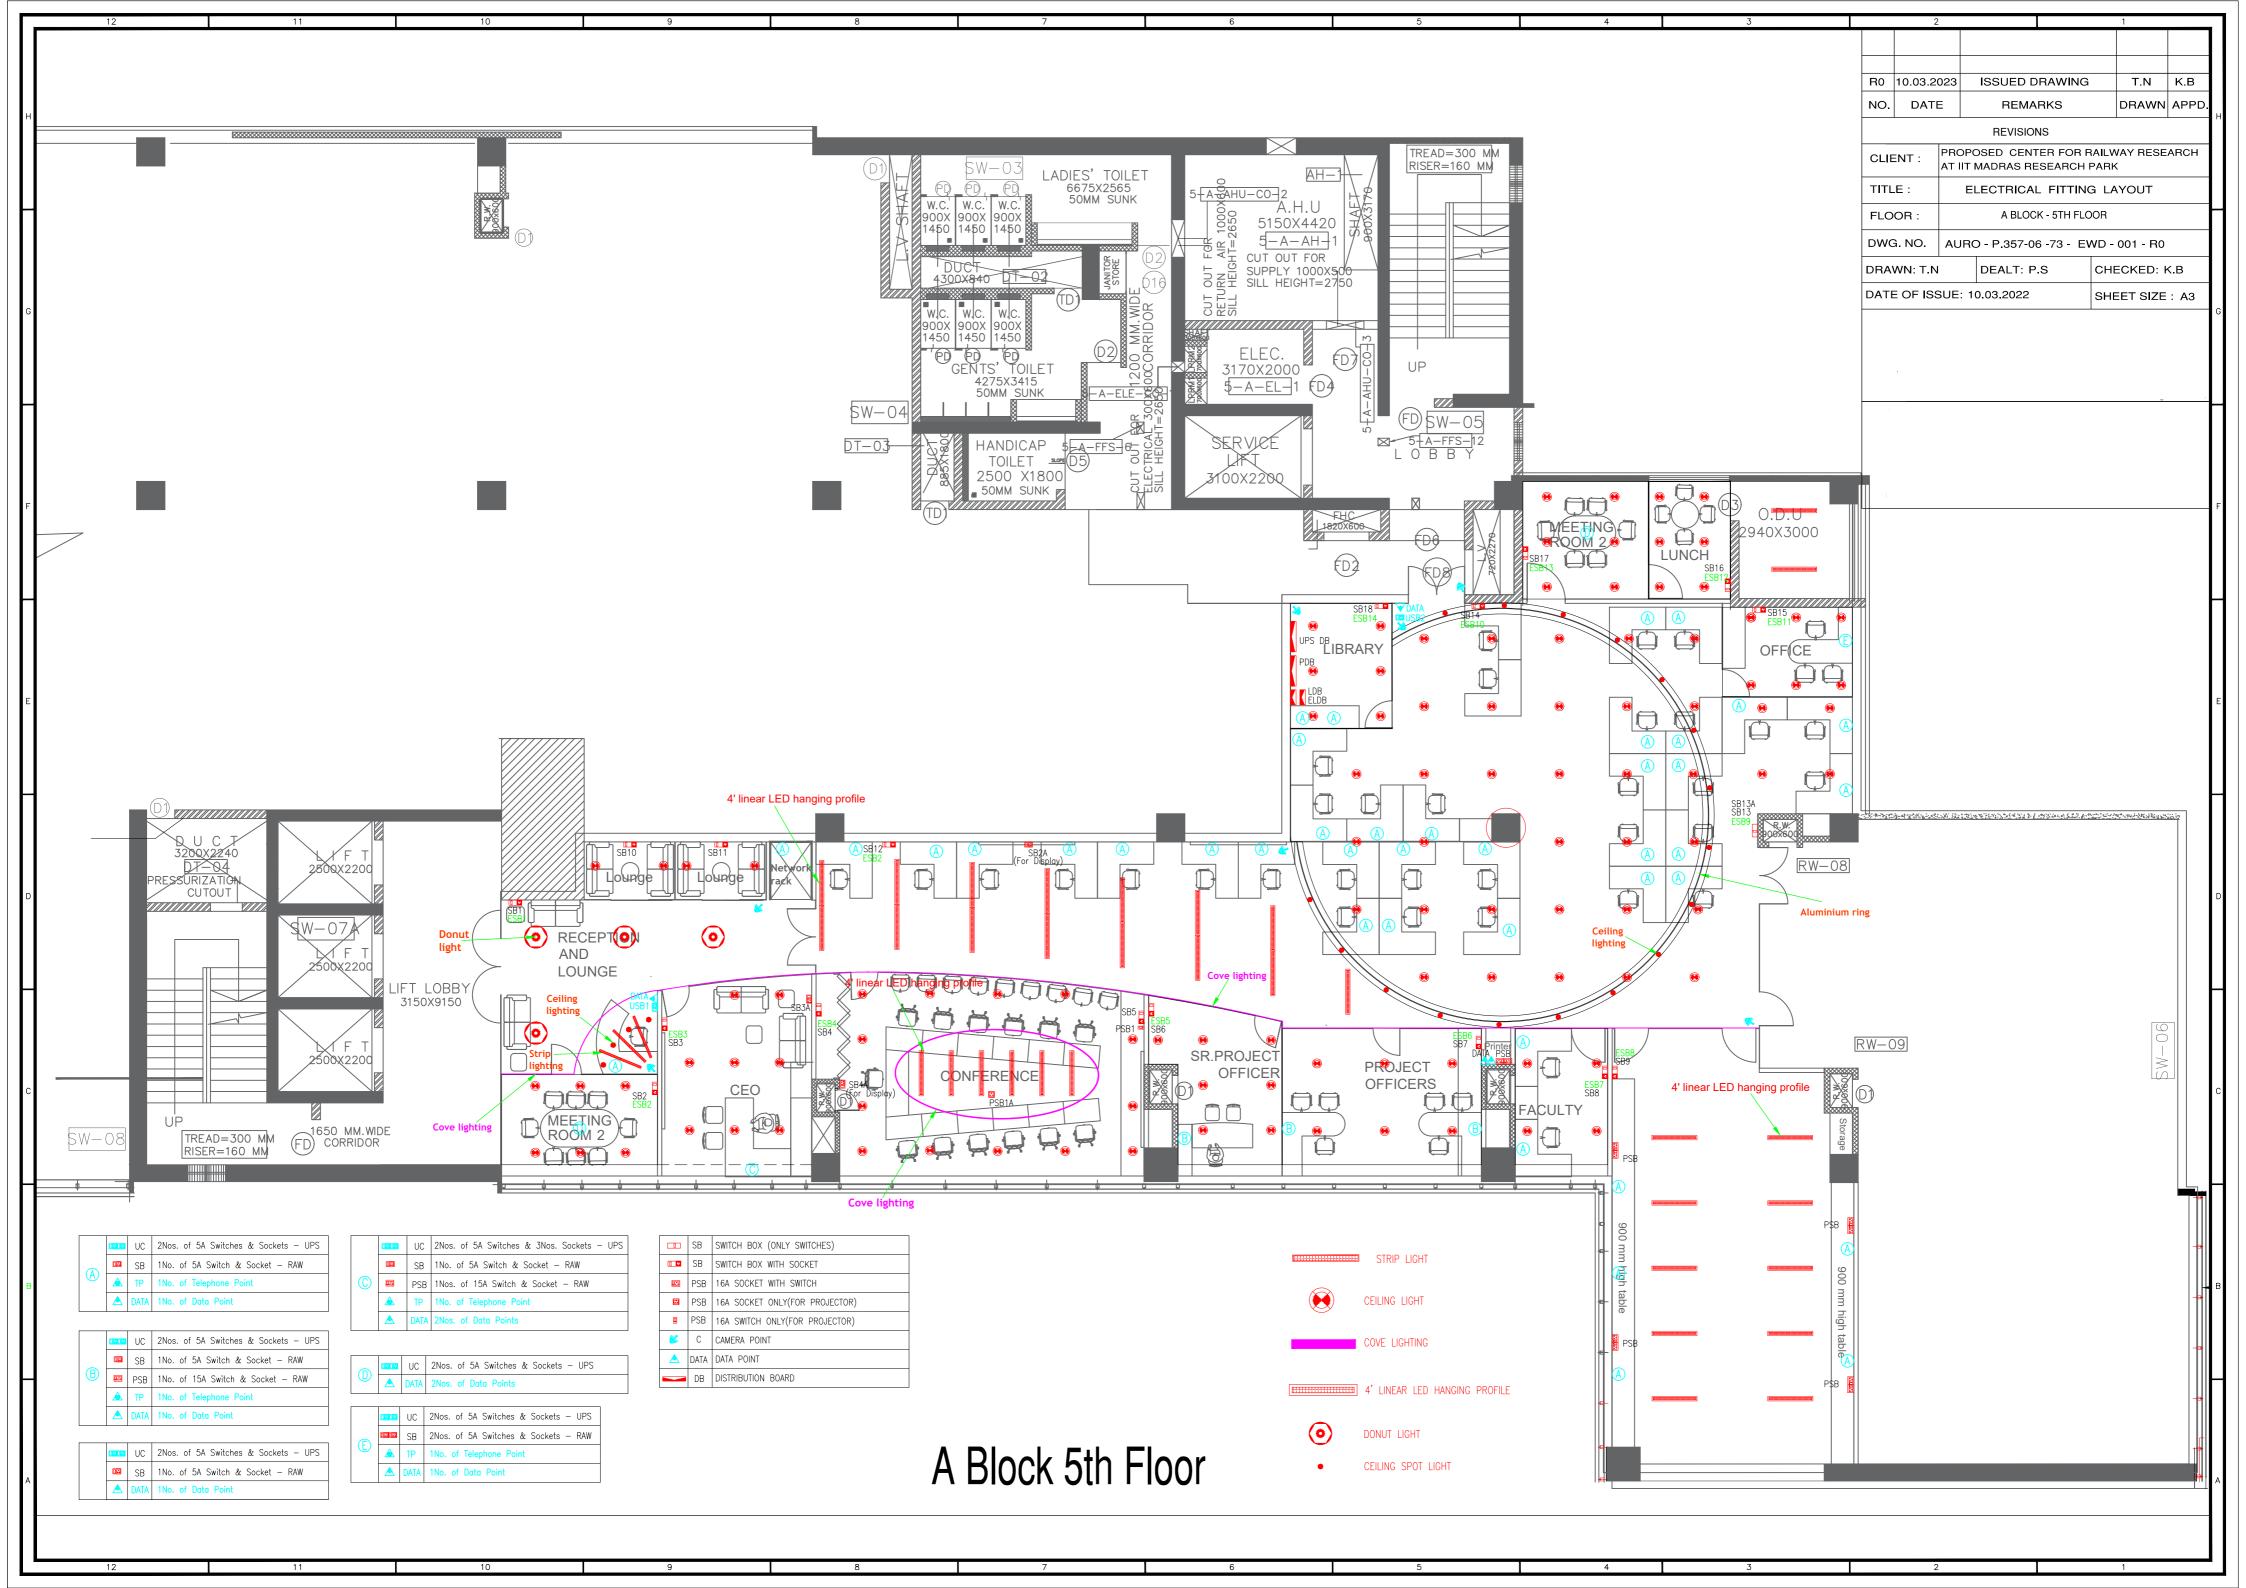

| NAME OF SECTIONS                                      |  |
|---------------------|-------------------------------------------------------------------------------------------------------------------------------------------------|-------------------------------------------------------|--|
| DRAWING STATUS      | 1. DRAWING TO BE READ AND NOT MEASURED.<br>2. ALL DIMENSIONS TO BE CHECKED ON SITE BEFORE ANY CONSTRUCTION.<br>3. ALL DIMENSIONS ARE IN METRES. | DRAWING SECTIONS                                      |  |
| ADVANCE COPY G.F.C. |                                                                                                                                                 | DRAWING NO. DATE OF SUBMISSION<br>AR/303/R07 29.03.23 |  |















REVISIONS

FIRE LEGENDS:-