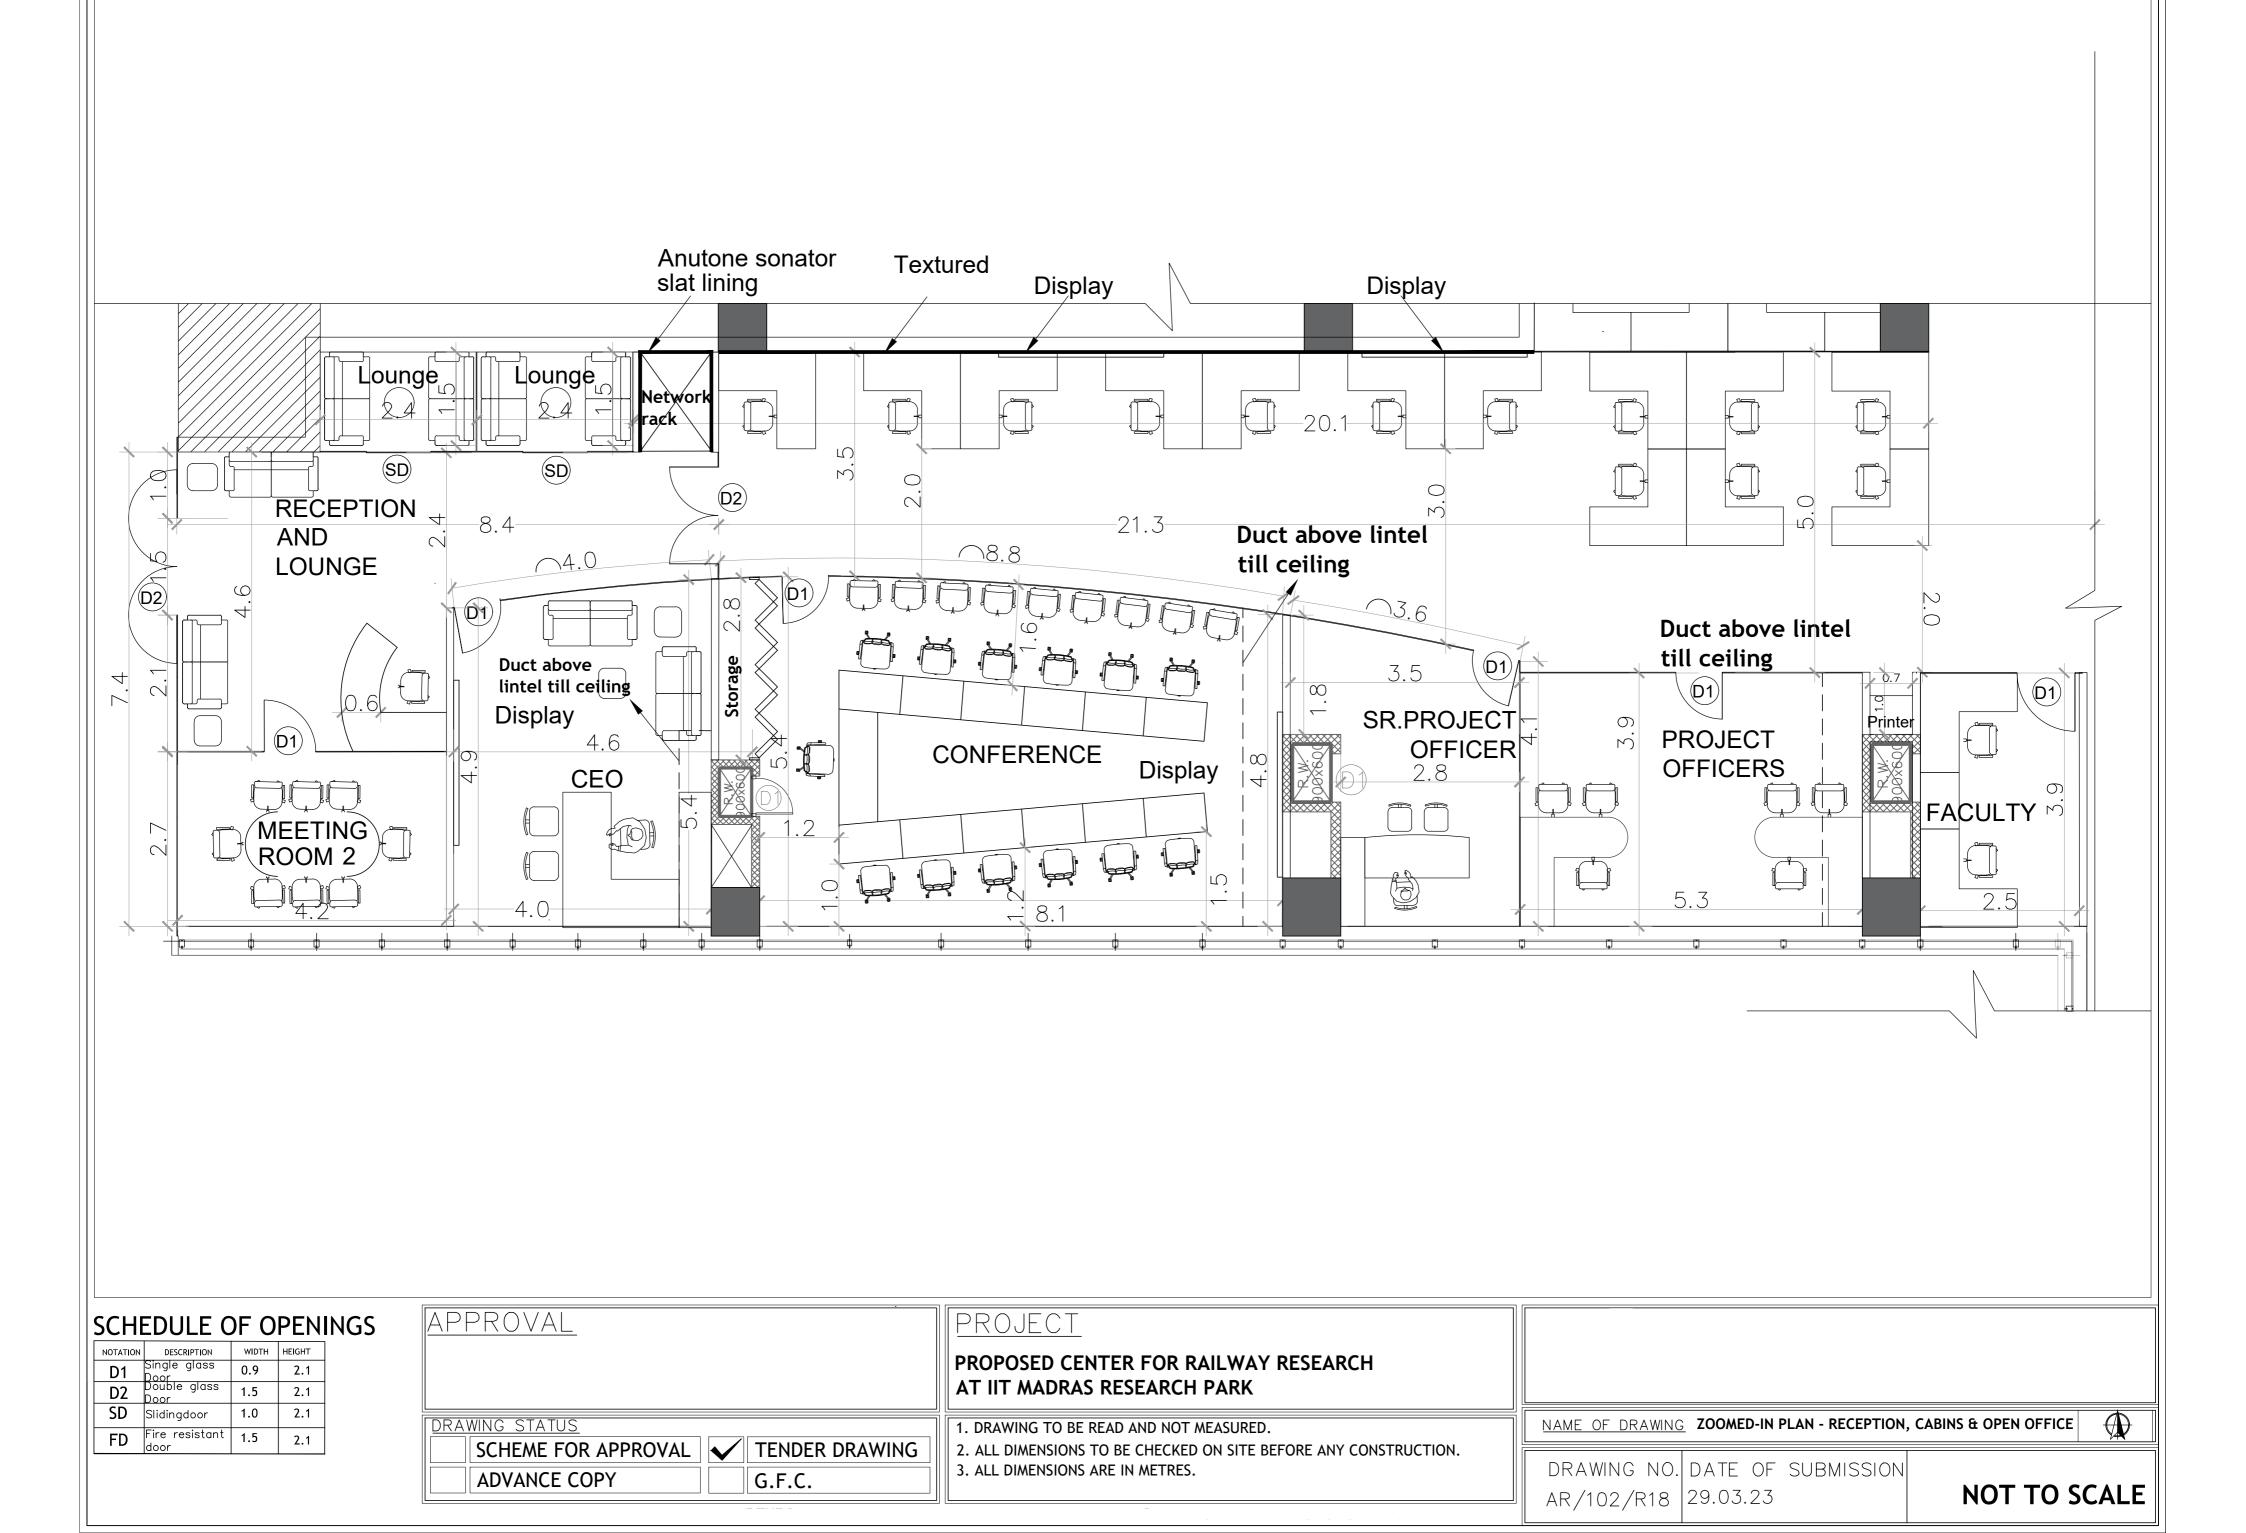

## PROPOSED CENTER FOR RAILWAY RESEARCH AT IIT MADRAS RESEARCH PARK

- -

| SCHEDULE OF OPENINGS                                                                                        | APPROVAL                                                     | PROJECT                                                                                                |
|-------------------------------------------------------------------------------------------------------------|--------------------------------------------------------------|--------------------------------------------------------------------------------------------------------|
| NOTATION   DESCRIPTION   WIDTH   HEIGHT     D1   Single glass   0.9   2.1     D2   Double glass   1.5   2.1 |                                                              | PROPOSED CENTER FOR R<br>AT IIT MADRAS RESEARCH                                                        |
| SDSlidingdoor1.02.1FDFire resistant<br>door1.52.1                                                           | DRAWING_STATUS   SCHEME FOR APPROVAL   ADVANCE COPY   G.F.C. | 1. DRAWING TO BE READ AND NOT A<br>2. ALL DIMENSIONS TO BE CHECKED<br>3. ALL DIMENSIONS ARE IN METRES. |