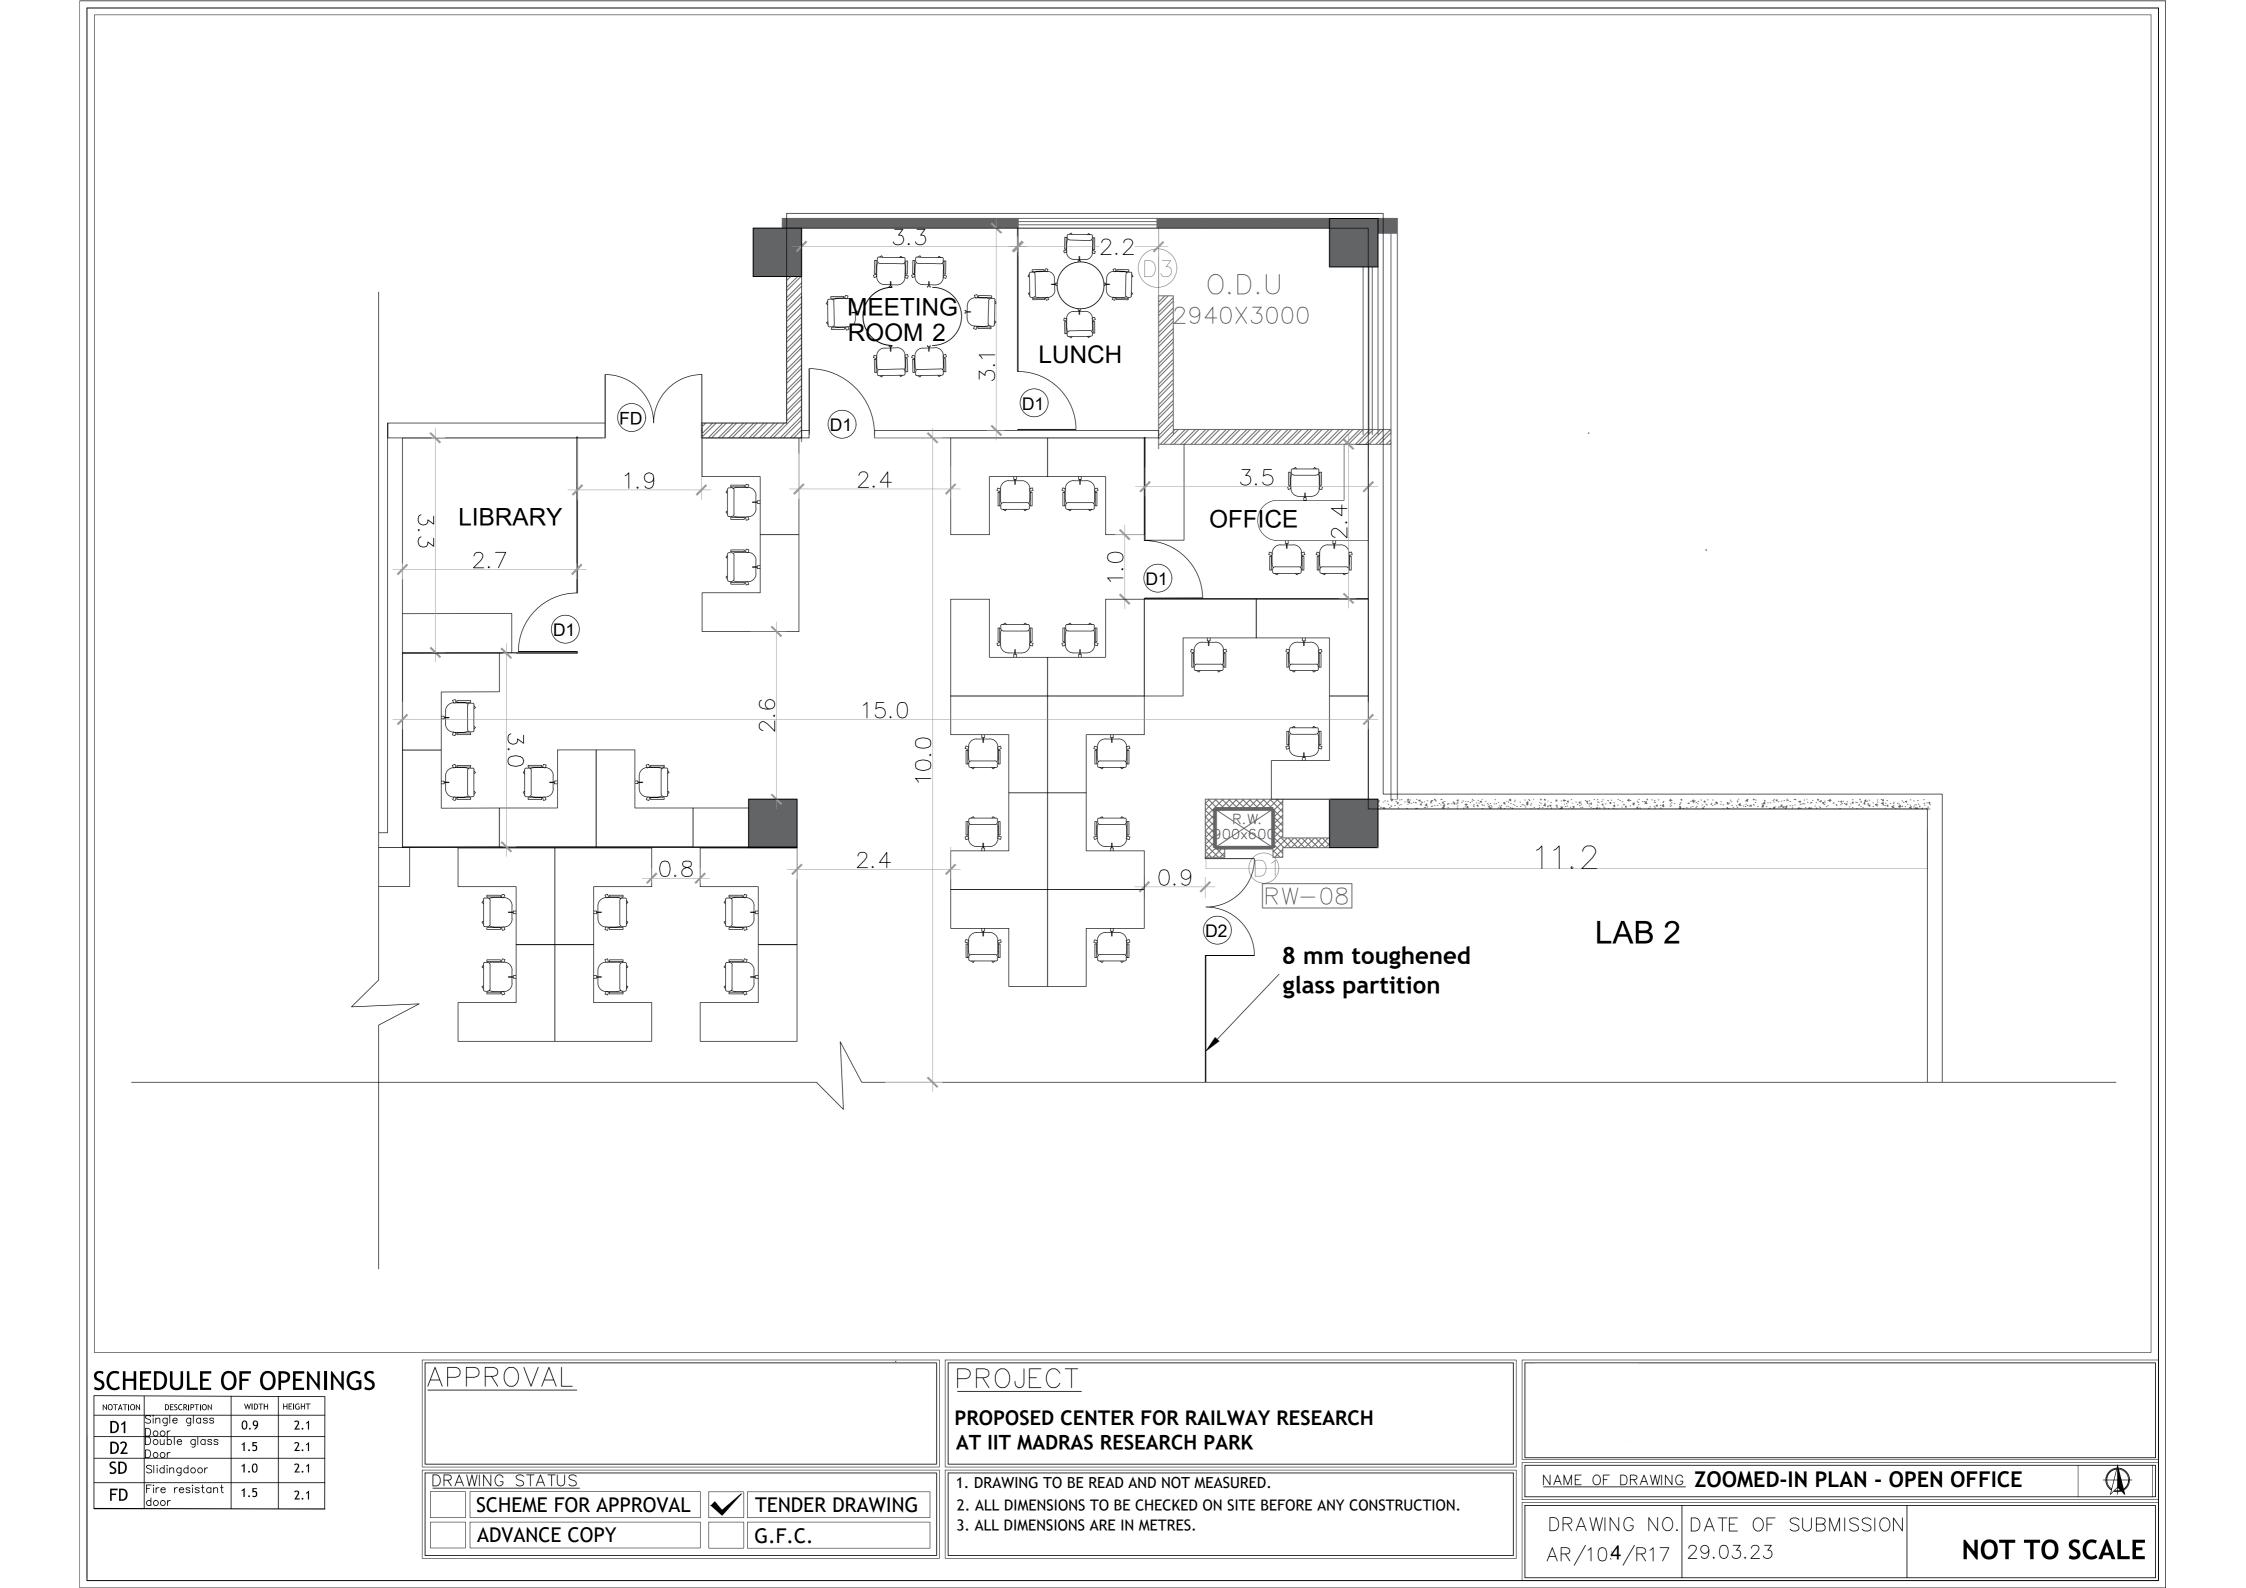

## PROPOSED CENTER FOR RAILWAY RESEARCH AT IIT MADRAS RESEARCH PARK

- -

| SCHEDULE OF OPENINGS                                                                                        | APPROVAL                                                     | PROJECT                                                                                                |
|-------------------------------------------------------------------------------------------------------------|--------------------------------------------------------------|--------------------------------------------------------------------------------------------------------|
| NOTATION   DESCRIPTION   WIDTH   HEIGHT     D1   Single glass   0.9   2.1     D2   Double glass   1.5   2.1 |                                                              | PROPOSED CENTER FOR R<br>AT IIT MADRAS RESEARCH                                                        |
| SDSlidingdoor1.02.1FDFire resistant<br>door1.52.1                                                           | DRAWING_STATUS   SCHEME FOR APPROVAL   ADVANCE COPY   G.F.C. | 1. DRAWING TO BE READ AND NOT A<br>2. ALL DIMENSIONS TO BE CHECKED<br>3. ALL DIMENSIONS ARE IN METRES. |