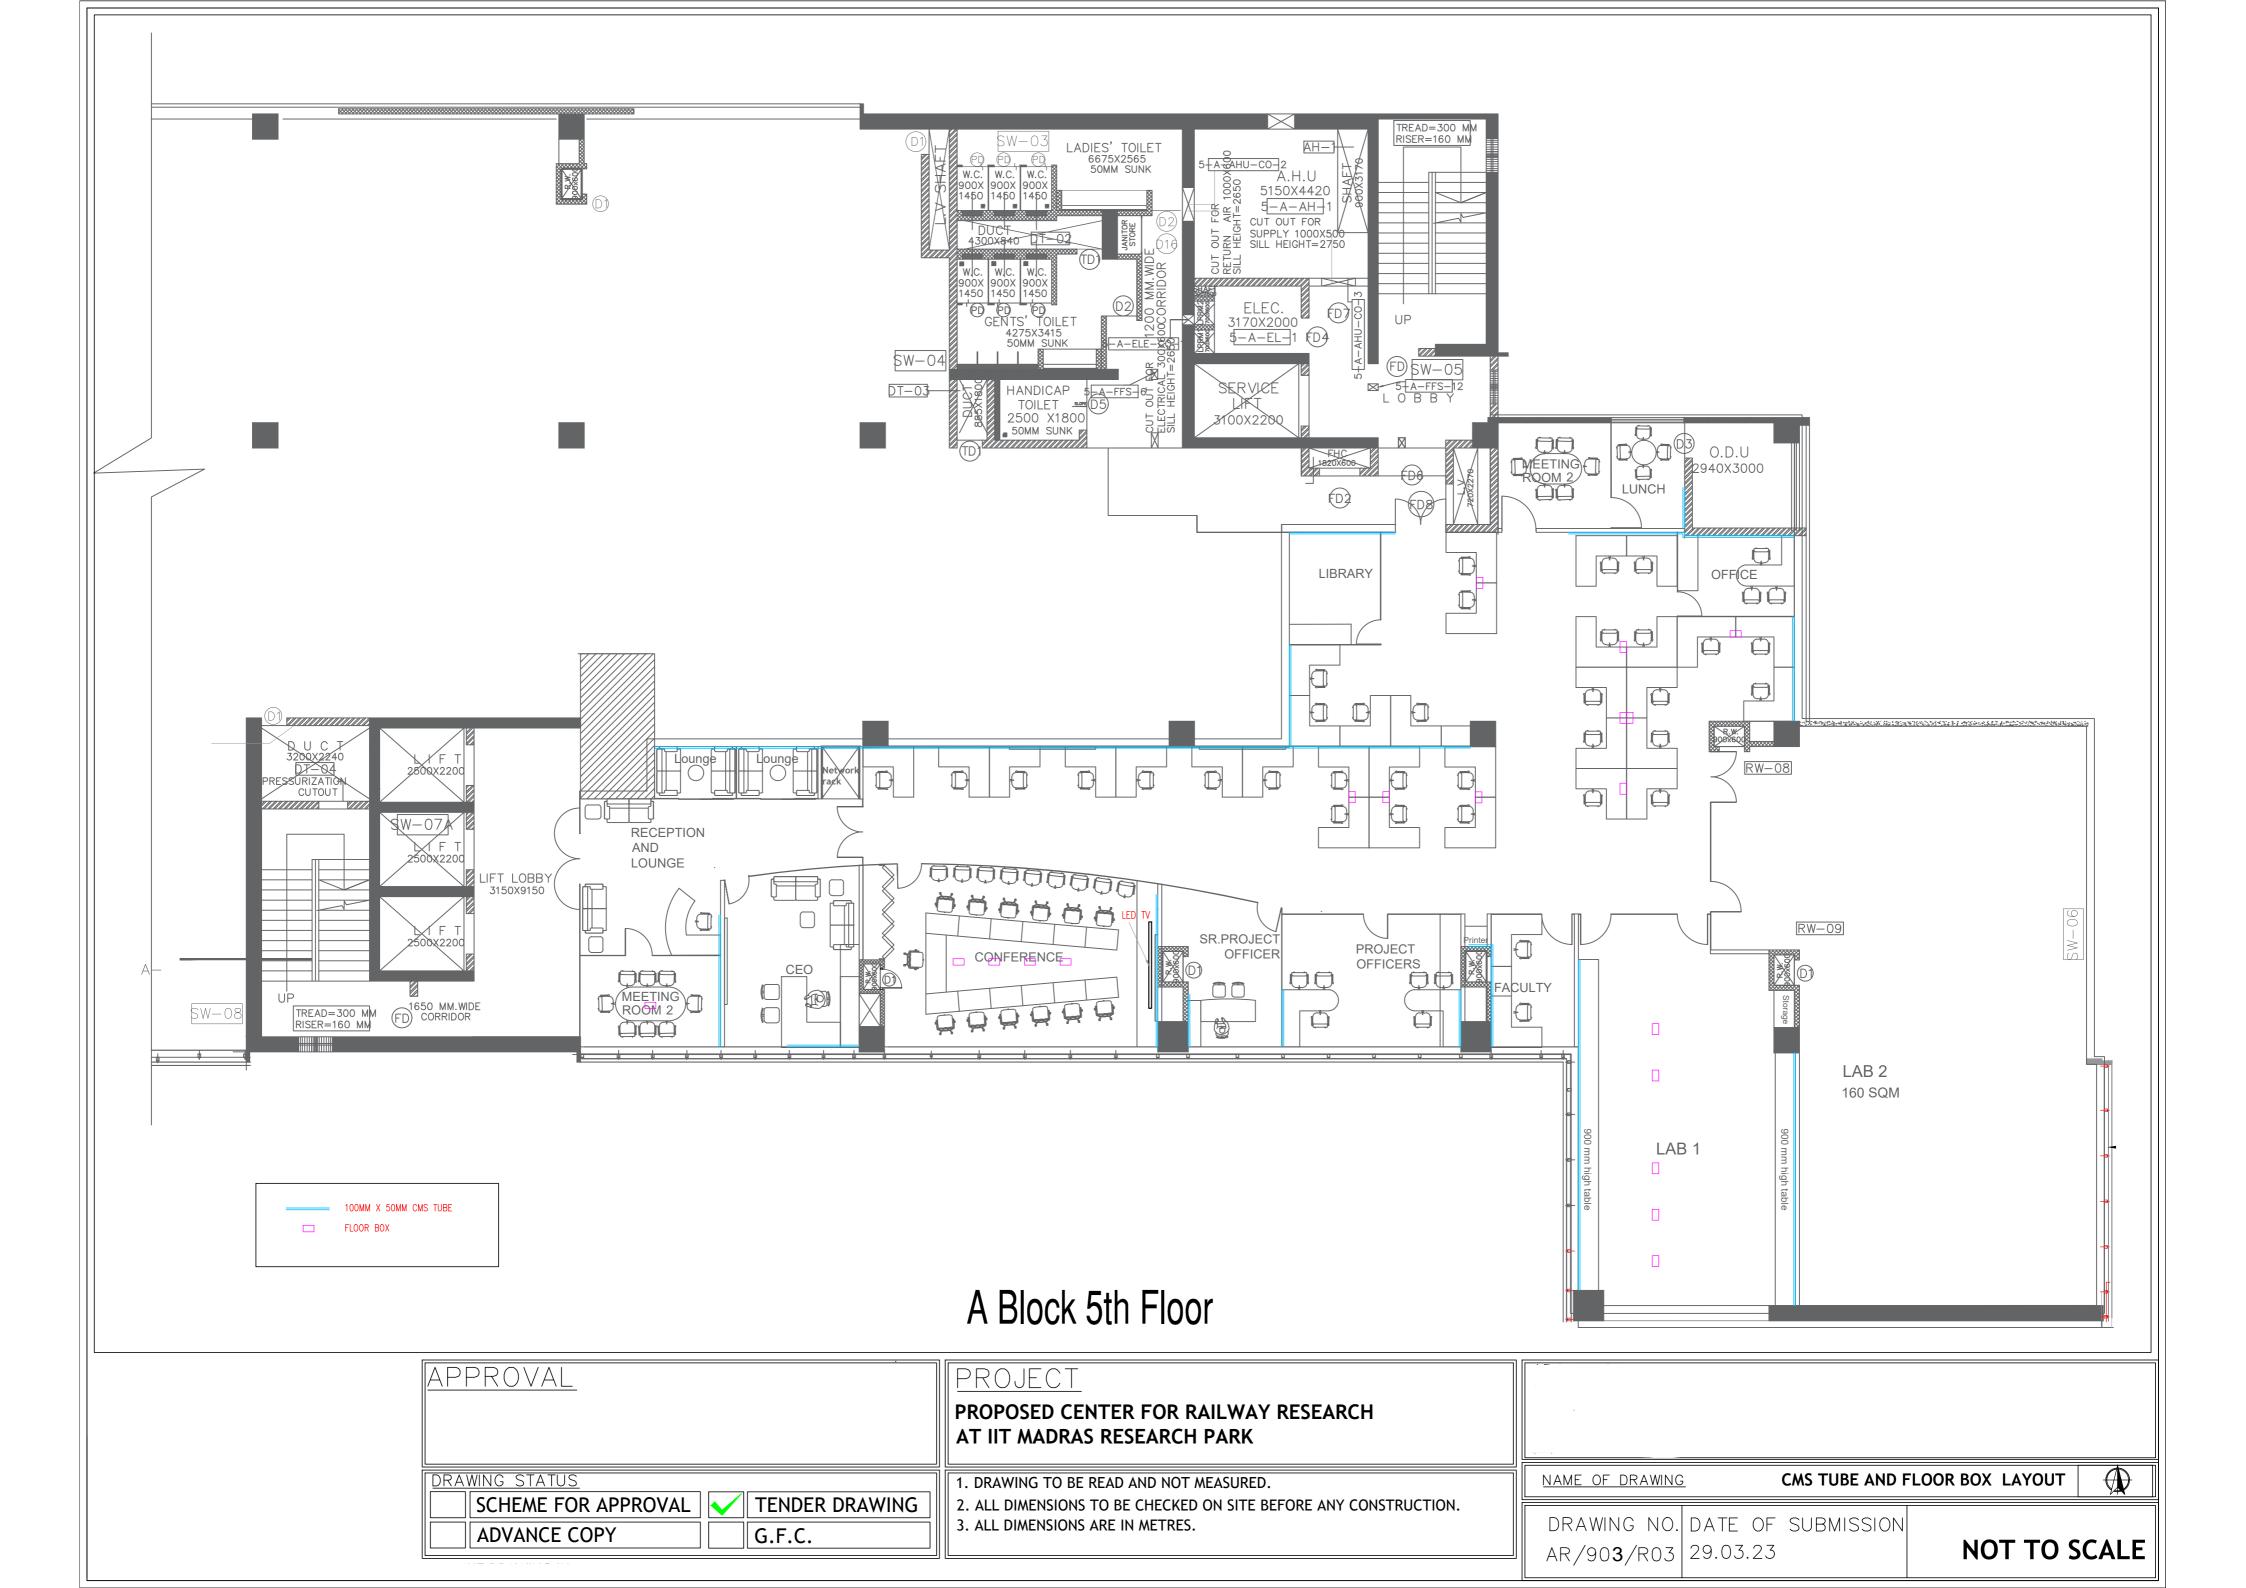

## PROPOSED CENTER FOR RAILWAY RESEARCH AT IIT MADRAS RESEARCH PARK

- -

| SCHEDULE OF OPENINGS                                                                                        | APPROVAL                                                     | PROJECT                                                                                                |
|-------------------------------------------------------------------------------------------------------------|--------------------------------------------------------------|--------------------------------------------------------------------------------------------------------|
| NOTATION   DESCRIPTION   WIDTH   HEIGHT     D1   Single glass   0.9   2.1     D2   Double glass   1.5   2.1 |                                                              | PROPOSED CENTER FOR R<br>AT IIT MADRAS RESEARCH                                                        |
| SDSlidingdoor1.02.1FDFire resistant<br>door1.52.1                                                           | DRAWING_STATUS   SCHEME FOR APPROVAL   ADVANCE COPY   G.F.C. | 1. DRAWING TO BE READ AND NOT A<br>2. ALL DIMENSIONS TO BE CHECKED<br>3. ALL DIMENSIONS ARE IN METRES. |