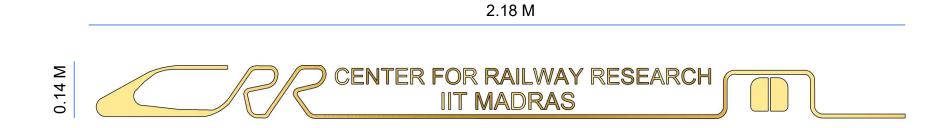

# SIGNAGE – NAME BOARD + LOGO

Reception wall , Display wall & conference – 3 nos

### NAME BOARD + LOGO – 3nos each @ reception wall , display wall & conference

Name board Vinyl lettering of 35mm thickness of length 2.18m and height 0.14 m

Logo IIT and IC&SR logo in vinyl of 450 mm dia