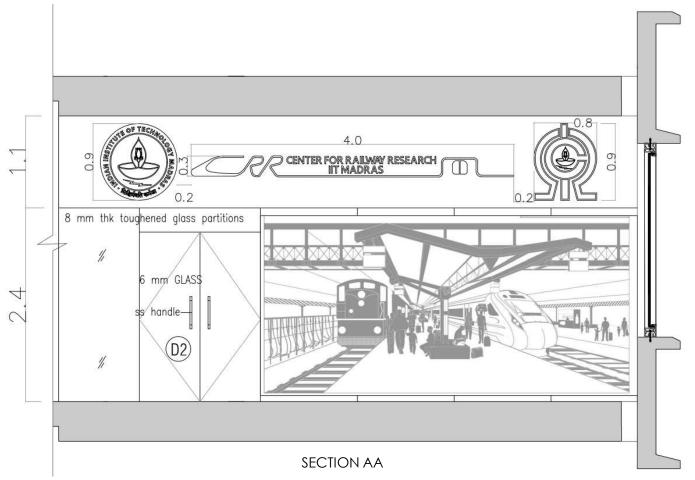

# FROSTED GLASS STICKERING

Front entry glass wall

Graphic frosted sticker quantity – 13.2 SQM

# SIGNAGE – NAME BOARD + LOGO

Reception wall , Display wall & conference – 3 nos

### NAME BOARD + LOGO – 3nos each @ reception wall , display wall & conference

Name board Vinyl lettering of 35mm thickness of length 2.18m and height 0.14 m

Logo IIT and IC&SR logo in vinyl of 450 mm dia