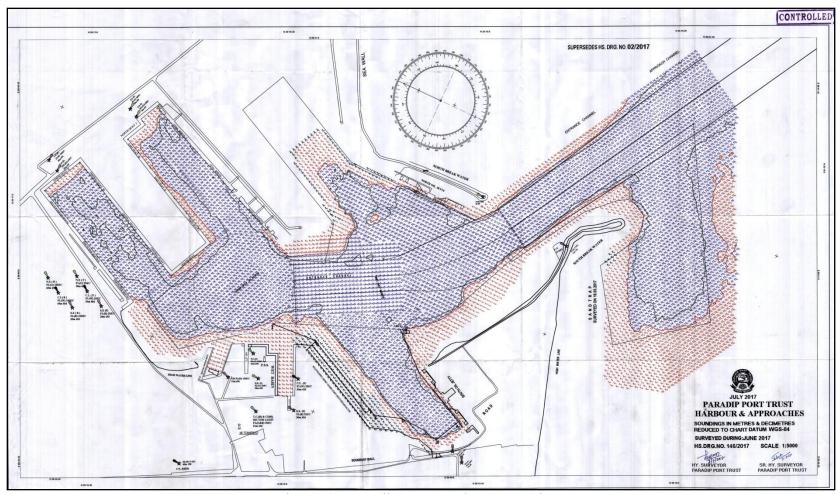

## **Pre-Bid Meeting - Amendments**

Sub: Goetechnical Investigation for the Paradip Port Basin and Approach Channel

**Ref:** OE/Paradip Port/ 2017/05

| S. No | In the Tender                                                                                           | Amendment - Tender Read As                     |
|-------|---------------------------------------------------------------------------------------------------------|------------------------------------------------|
| 1     | 2.7 Schedule of Submission of Report:                                                                   | 2.7 Schedule of Submission of Report:          |
|       | Submission of Draft Report:                                                                             | Submission of Draft Report:                    |
|       | One (1) Month from the date of award of                                                                 | One (1) Month from the date of award of        |
|       | work. Submission of Final Report:                                                                       | work. Submission of Final Report:              |
|       | After Two (2) weeks from the date of draft                                                              | The final report should be submitted 15        |
|       | report submission.                                                                                      | days after completion of field work. i.e. on   |
|       |                                                                                                         | or before 15 <sup>th</sup> March 2018.         |
| 2     | <b>2.9 Taxes:</b> The price quoted shall be firm                                                        | <b>2.9 Taxes:</b> Same as it is. No Changes.   |
|       | and shall be inclusive of all statutory                                                                 |                                                |
|       | levies and taxes including GST.                                                                         |                                                |
|       | Necessary income tax will be deducted at                                                                |                                                |
|       | source on each bill as per the regulations                                                              |                                                |
|       | in force. If the Institution is exempted                                                                |                                                |
|       | from payment of income tax, the                                                                         |                                                |
|       | documentary evidence for the same has                                                                   |                                                |
|       | to be furnished.                                                                                        |                                                |
| 3     | 2 1 2 Specification (The lest contains                                                                  | 2.1.2 Specification (The last contains         |
| 3     | <b>3.1.3 Specification:</b> (The last sentence                                                          | <b>3.1.3 Specification:</b> (The last sentence |
|       | only marked here and all others no                                                                      | changes only marked here)                      |
|       | changes)                                                                                                | The entries and homeles to to estimate will be |
|       | The envisaged borehole locations will                                                                   | The envisaged borehole locations will be       |
|       | be less than (-) 25 m water depth w.r.t                                                                 | less than (-) 22 m water depth w.r.t. CD.      |
| 4     | _                                                                                                       |                                                |
| +     | Bathymetry Chart: Find the attached (Fig 1) bathymetry chart for reference. The recent bathymetry chart |                                                |
|       |                                                                                                         |                                                |
|       | will be provided after work order. The distance from the port to -22 m water depth                      |                                                |
|       | approximately about 12km to 13km.                                                                       |                                                |

Fig No 1. Paradip Port Bathymetry Chart