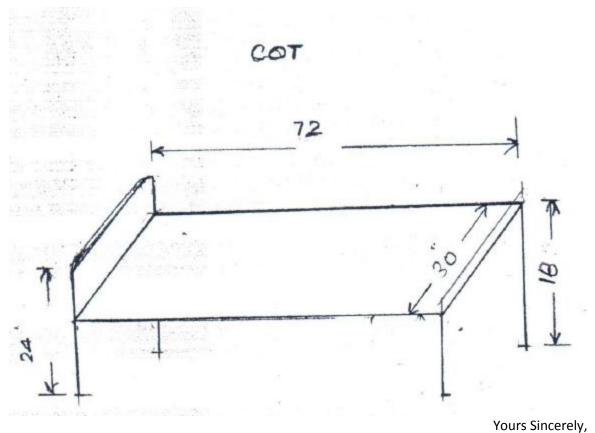

## **OFFICE OF THE DEAN (STUDENTS)**

Chennai 600 036

Phone: [044] 2257 8051 Fax: [044] 2257 8052 Email: dostoffice@iitm.ac.in

| Sl. No. | Description                                   | Qty<br>(Nos) | Rate per<br>item | Amount |
|---------|-----------------------------------------------|--------------|------------------|--------|
| 1.      | Steel Single Cot Deluxe Size 72" Length, 30"  |              |                  |        |
|         | Berth, 24" Leg Head side and 18" Leg Other    | 700          |                  |        |
|         | side with 18G sheet and 20G ER W tubular legs |              |                  |        |